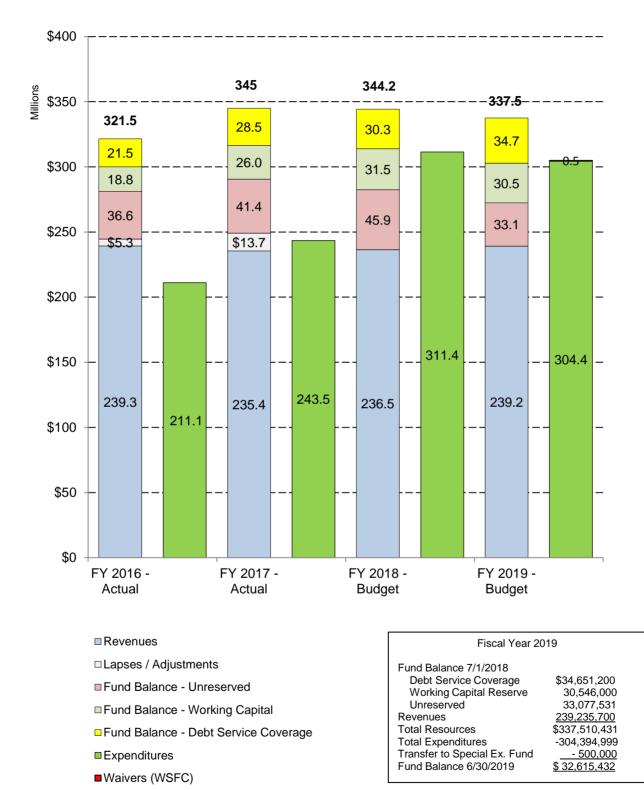

# FINANCIAL PLAN

The proposed Operating Budget for FY 2019 is based upon total operating fund resources of \$337.5 million, to be derived from operating revenues of \$239.2 million and an estimated carryover balance from FY 2018 of \$98.3 million. The carryover balance results from the estimated operating fund balance that is unappropriated. The unappropriated fund balance is composed of a minimum fund reserve required to maintain its recommended debt service coverage of \$34.7 million, working capital amount of \$30.5 million, and an unreserved fund balance of \$33.1 million. The proposed operating fund expenditure allocations are \$185.8 million for operating expenses; \$118.6 million for the Capital Improvement Program (CIP) Budget and a \$500 thousand fund transfer from the Operating Fund to the Special Expendable Fund. This transfer is to reimburse the Special Expendable Fund for water system facilities charges that will be waived under the City & County of Honolulu Affordable Housing Program. A projected ending balance of \$32.6 million will be unappropriated.

#### **Department Summary**

| Resources and Expenditures          | FY2017 Actual | FY2018<br>Adopted<br>Budget | FY2019<br>Proposed<br>Budget |
|-------------------------------------|---------------|-----------------------------|------------------------------|
| Beginning Balance                   | 115,118,476   | 107,722,490                 | 98,274,731                   |
| Revenues                            | 235,385,344   | 236,549,500                 | 239,235,700                  |
| Lapses/Adjustments                  | 13,711,773    | 0                           | 0                            |
| Total Resources                     | 364,215,593   | 344,271,990                 | 337,510,431                  |
|                                     |               |                             |                              |
| Operating Expenditures              | 169,073,497   | 191,468,692                 | 185,820,999                  |
| Capital Program                     | 74,396,800    | 119,967,900                 | 118,574,000                  |
| Transfer to Special Expendable Fund | 0             | 0                           | 500,000                      |
| Total Expenditures                  | 243,470,297   | 311,436,592                 | 304,894,999                  |
|                                     |               |                             |                              |