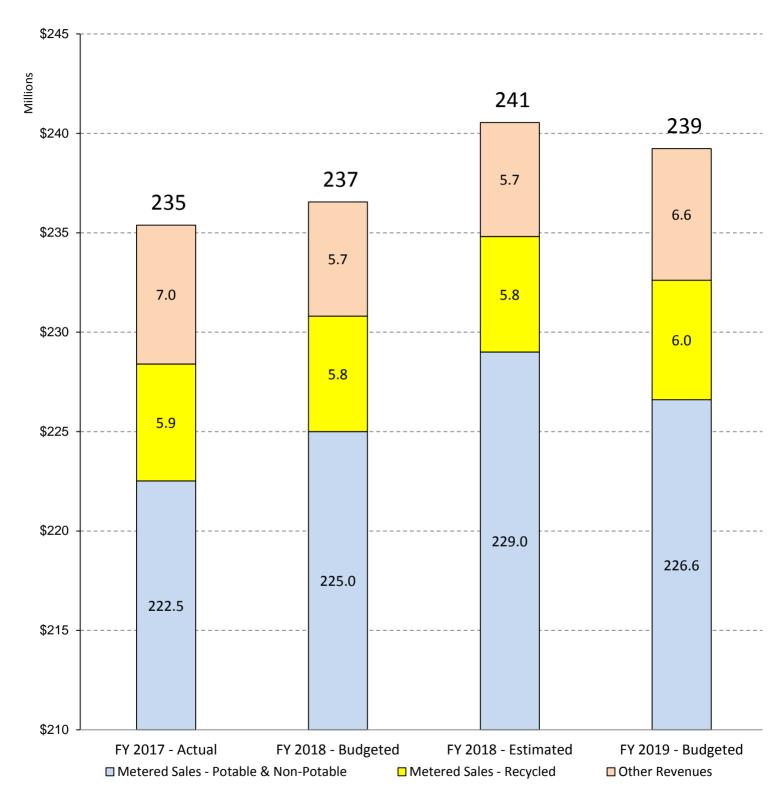

# A. REVENUES

For FY 2019, we are projecting total revenues of \$239.2 million; which is \$2.8 million or 1.2 percent more than total revenues budgeted for FY 2018. No water rate increases are programmed for FY 2019 and the 1.2 percent increase in revenue is due to increasing trend in metered sales revenue.

| Revenue Sources               | FY 2017<br>Actual | FY 2018<br>Budgeted | FY 2019<br>Budgeted | Percent Change<br>FY 2019 Over<br>FY 2018 |
|-------------------------------|-------------------|---------------------|---------------------|-------------------------------------------|
| Metered Sales:                |                   |                     |                     |                                           |
| Potable and Non-Potable Water | 222,520,517       | 225,000,000         | 226,600,000         | 0.7%                                      |
| Recycled Water                | 5,877,795         | 5,809,500           | 6,011,800           | 3.5%                                      |
| Other Revenues                | 6,987,032         | 5,650,000           | 6,623,900           | <u>17.2%</u>                              |
| Total Revenues                | 235,385,344       | 236,459,500         | 239,235,700         | <u>1.2%</u>                               |

# Metered Sales – Potable Water and Non-Potable

Potable and non-potable water sales are projected to increase by \$1.6 million 0.7 percent over the FY 2018 budget amount to \$226.6 million. This increase is primarily due to an increasing trend in potable water consumption due to population growth, current billing trends and a conservative revenue estimate in the FY 2019 budget.

### Metered Sales – Recycled Water

Recycled water sales at \$6 million are projected to increase by 3.5 percent when compared to the FY 2018 budgeted amounts due to projected increased usage.

# Other Revenues

Other Revenues of \$6.6 million will be \$884 thousand higher than the FY 2018 budget amount due to an anticipated increase in interest income of \$799 thousand. Interest income is interest revenue earned on the Board's investments. Other Revenues category is comprised of sources such as interest income on investments, ocean cooling revenues, automatic fire sprinkler charges, rental income, and miscellaneous billing charges.