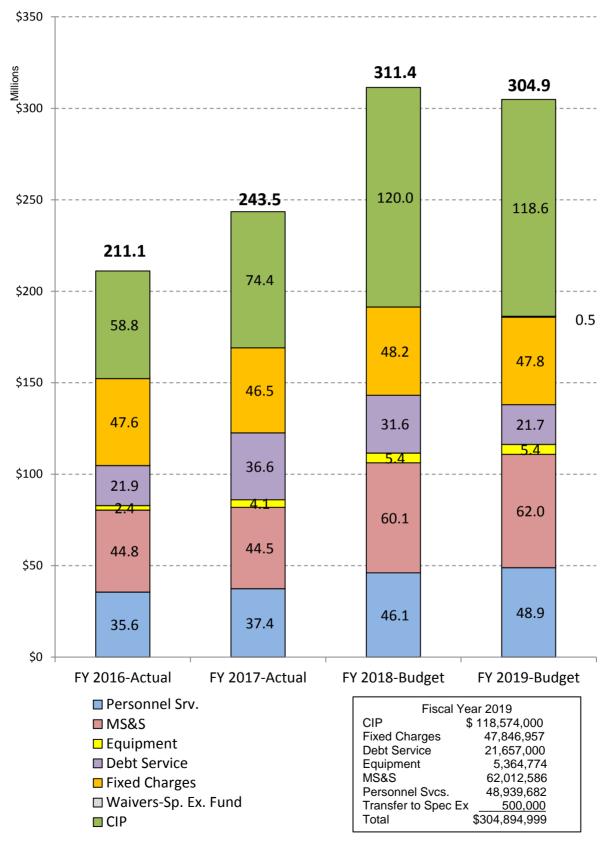

# **B. EXPENDITURES**

The proposed total operating fund expenditures for FY 2019 are budgeted at \$304.9 million. This represents a decrease of \$6.5 million, or 2.1 percent less than the amount budgeted for the current fiscal year. This change is primarily attributable to a decrease in funding for the department's debt service of \$9.9 million and a decrease in funding the Capital Improvement Program of \$1.4 million. These decreases are offset by an increase in funding for personnel services of \$2.8 million; an increase in funding for materials, supplies and services of \$1.9 million and an appropriation of \$500 thousand is being programmed to reimburse the Special Expendable Fund for water system facilities charges that potentially will be waived under the C&C of Honolulu's Affordable Housing Program.

Highlights of the proposed Operating Budget for FY 2019 are presented following the next table.

|                                                                                                       |             |             |             | FY 2019 Over | FY 2018 |
|-------------------------------------------------------------------------------------------------------|-------------|-------------|-------------|--------------|---------|
|                                                                                                       | FY 2017     | FY 2018     | FY 2019     |              |         |
| Major Cost Category                                                                                   | Actual      | Budgeted    | Budgeted    | Amount       | Percent |
| Personnel Services                                                                                    | 37,426,539  | 46,116,429  | 48,939,682  | 2,823,253    | 6.1%    |
| Materials, Supplies &<br>Services                                                                     | 44,513,644  | 60,109,943  | 62,012,586  | 1,902,643    | 3.2%    |
| Equipment                                                                                             | 4,079,737   | 5,428,320   | 5,364,774   | (63,546)     | -1.2%   |
| Debt Service                                                                                          | 36,590,833  | 31,648,000  | 21,657,000  | (9,991,000)  | -31.6%  |
| Fixed Charges                                                                                         | 46,462,744  | 48,166,000  | 47,846,957  | (319,043)    | -0.7%   |
| Total Operating Expenditures                                                                          | 169,073,497 | 191,468,692 | 185,820,999 | (5,647,693)  | -2.9%   |
| Transfer to the Special<br>Expendable Fund - C&C of<br>Honolulu - Affordable<br>Housing Program (WSFC |             |             |             |              |         |
| w aivers)                                                                                             | -           | -           | 500,000     | 500,000      | 100.0%  |
| Transfer to CIP                                                                                       | 74,396,800  | 119,967,900 | 118,574,000 | (1,393,900)  | -1.2%   |
| Total Expenditures                                                                                    | 243,470,297 | 311,436,592 | 304,894,999 | (6,541,593)  | -2.1%   |

# Personnel Services

The proposed personnel services budget of \$48.9 million is \$2.8 million or 6.1 percent more than personnel services budgeted for the current year. For Fiscal Year 2019, we are proposing to increase the departmental staffing level from 714 to 741 permanent positions. The 27 new positions proposed are:

# Materials, Supplies and Services (MS&S)

The proposed MS&S budget of \$62.0 million is \$1.9 million or 3.2 percent more than the expenditures budgeted for the current year. This is primarily due to an increase in funding for water quality and treatment studies of \$1.8 million; an increase in funding for emergency road repairs of \$1.0 million and an increase in funding for IT initiatives and system upgrades of \$1.7 million. These increases are offset by decreases for the funding for the purchase of meters of \$1.2 million and decreases in funding for security camera maintenance and setup of \$1.5 million.

# Equipment

The proposed equipment budget of \$5.4 million is \$63 thousand or 1.2 percent less than the amount budgeted in FY 2018. This change is due to a decreased number of replacements and additions to the BWS vehicle and equipment fleet. Fleet replacements are based on a criterion of age and mileage in order to minimize future maintenance costs.

# Debt Service

The total debt service requirement for FY 2019 is \$21.7 million, which is \$10 million or 31.6 percent less than the amount budgeted in FY 2018. In FY 2018, an additional \$9.8 million of SRF loans was retired.

# Fixed Charges

The proposed fixed charges budget of \$47.8 million is \$319 thousand, or 0.7 percent less than the amount budgeted for FY 2018. This decrease of \$819 thousand is due to fewer funds budgeted for contributions to the State of Hawaii EUTF OPEB account and decreases in funding of \$800 thousand to the State ERS plan. These decreases are offset by an increase of \$1.2 million for electricity costs to power the department's pumping stations, reservoirs and facilities.