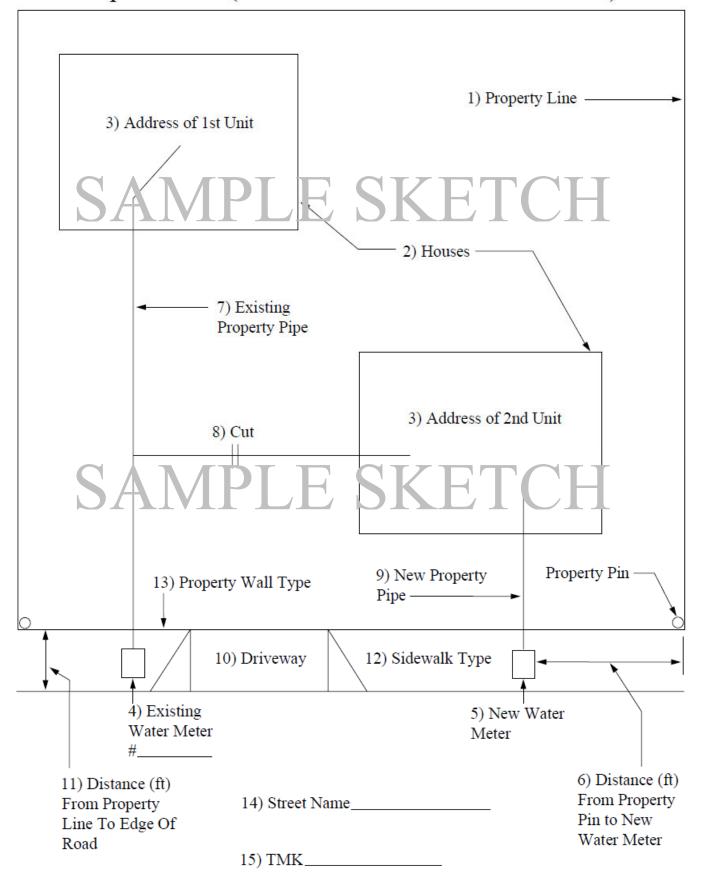

## Please include the items listed below:

- 1) Property lines.
- 2) Location of Houses/Structures on the lot that have plumbing fixtures.
- **3)** Addresses of the houses (as assigned by The Department Of Planning and Permitting).
- 4) Location of the existing water meter that serves all the plumbing fixtures on the lot.
- 5) Location for the new water meter.
- 6) Distance from property pin to new water meter box location.
- 7) Existing property piping from the existing water meter to all existing structures that have plumbing fixtures on the lot.
- 8) Two slash lines through the existing property piping (as mentioned in item #7 above) indicating the separation from the existing water meter.
- 9) New property piping from the new water meter for the house and respective structures that have plumbing fixtures.
- **10)** Existing driveway.
- 11) Distance from the property line to the edge of the road.
- 12) Type of sidewalk. (i.e. grass, concrete, dirt, asphalt, etc.)
- 13) Type of property wall (i.e. rock, CMU, chain link fence, none, etc.).
- 14) Street Name that fronts the lot.
- 15) Tax Map Key Number for the lot.

## Sample Sketch (Does not need to be drawn to scale)

| BPA No | Premise ID No. |  |
|--------|----------------|--|
|        | Person ID No.  |  |