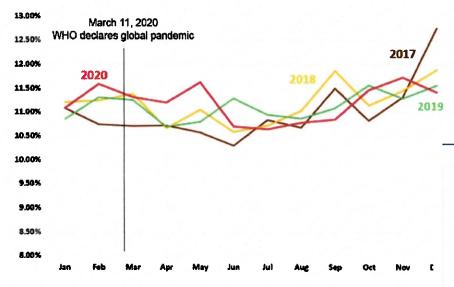

Safe, dependable, and affordable water now and into the future

7-day rolling averages: We 30 Case Count 27 22 Tier 4 are here 1% 0.9% Test Positivity 1% Week 1 Week 4 **Additional Time** Week 2 Week 3 olling 7-day average not meet Tier 4 crite