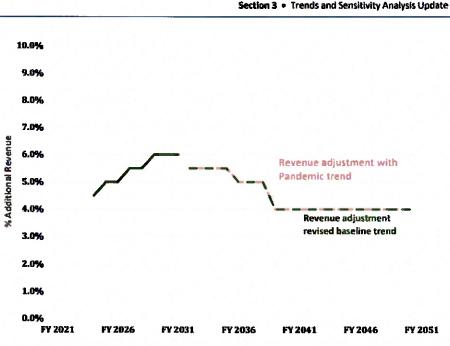

# **Monitoring Our Finances**

At an annual level, currently-projected impacts appear to be relatively minor and may be mitigated to some extent in the future by COVID-19 stimulus funds that may be made available. However, it is imperative to recognize that, as of this report date, the COVID-19 global pandemic is not over and the conditions necessary for comprehensive economic recovery have not been met. Moreover, there continues to be high uncertainty in the timing of when these conditions will be met. While the number of delinquent accounts in April and May 2020 appears a little higher than historical, by June the number of accounts has dropped to the lower end of the range

Figure 3-26. Additional Revenue Needs Trend as a Percent of Existing Rate-Based Revenue, Pandemic