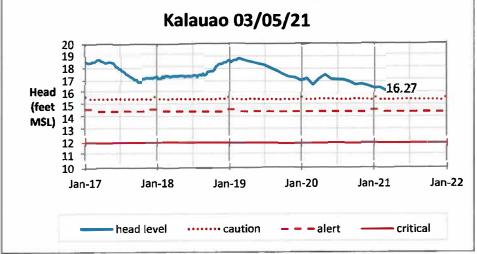

#### **ITEM FOR INFORMATION NO. 3**

"March 29, 2021

| STATUS                | Chair and Mamhara                                                                                                                     |                                                                                                                                                                                                                                             | Warch 20, 2021                                                         |  |  |
|-----------------------|---------------------------------------------------------------------------------------------------------------------------------------|---------------------------------------------------------------------------------------------------------------------------------------------------------------------------------------------------------------------------------------------|------------------------------------------------------------------------|--|--|
|                       | Chair and Members                                                                                                                     |                                                                                                                                                                                                                                             |                                                                        |  |  |
|                       | Board of Water Supply                                                                                                                 |                                                                                                                                                                                                                                             |                                                                        |  |  |
| GROUNDWATER           | City and County of Ho                                                                                                                 |                                                                                                                                                                                                                                             |                                                                        |  |  |
| LEVELS AT             | Honolulu, Hawaii 968                                                                                                                  | 43                                                                                                                                                                                                                                          |                                                                        |  |  |
| ALL INDEX<br>STATIONS | Chair and Members:                                                                                                                    |                                                                                                                                                                                                                                             |                                                                        |  |  |
|                       | Subject: <u>Status </u>                                                                                                               | Update of Groundwater Levels at All                                                                                                                                                                                                         | Index Stations                                                         |  |  |
|                       | production month of F<br>Punaluu is in Alert stat                                                                                     | r index stations in low groundwater of<br>ebruary 2021. Waialua is Caution St<br>tus. The monthly production average<br>on gallons per day, which is below th                                                                               | tatus, and<br>e for February                                           |  |  |
|                       | was 110 percent of no<br>As of March 2, 2021, t<br>conditions along the le<br>The National Weather                                    | upply rainfall index for the month of F<br>rmal, with a 5-month moving averag-<br>he Hawaii Drought Monitor shows at<br>seward coast of Oahu from Ewa Bead<br>Service is forecasting La Nina condi<br>nths, with potential above-normal rai | e of 98 percent.<br>phormally dry<br>ch to Makaha.<br>tions continuing |  |  |
|                       | decreasing trends duri<br>rainfall from April to De<br>period has usually bee                                                         | (except for January 2021) have cont<br>ng the Winter season, possibly due t<br>ecember 2020. Production during the<br>en consistent with previous years. He<br>February 2021 was below the previ<br>e.                                      | to below average<br>e same time<br>owever, average                     |  |  |
|                       |                                                                                                                                       | Respectfully Submitted,                                                                                                                                                                                                                     |                                                                        |  |  |
|                       |                                                                                                                                       | /s/ ERNEST Y. W. LAU, P.E<br>Manager and Chief Engineer                                                                                                                                                                                     |                                                                        |  |  |
|                       | Attachment"                                                                                                                           |                                                                                                                                                                                                                                             |                                                                        |  |  |
|                       | The foregoing was for                                                                                                                 | information only.                                                                                                                                                                                                                           |                                                                        |  |  |
| DISCUSSION:           | Barry Usagawa, Program Administrator, Water Resources Division, gave the report.                                                      |                                                                                                                                                                                                                                             |                                                                        |  |  |
|                       | Board Member Jade Butay asked if Waialua and Punaluu were still in caution and alert status with the severe rain Oahu previously had. |                                                                                                                                                                                                                                             |                                                                        |  |  |
|                       | Chair Andaya inquired today's Board meeting                                                                                           | if the March rainfall data is being pro                                                                                                                                                                                                     | esented in                                                             |  |  |
| March 29, 2021        | Regular                                                                                                                               | Session Minutes                                                                                                                                                                                                                             | Page 11 of 17                                                          |  |  |

**Regular Session Minutes** 

Mr. Usagawa responded that the data presented in March is for February. March head levels will be shown in the April Board meeting. He stated that Waialua groundwater level was in the caution stage and Punaluu in alert by less than 1/10 of a foot.