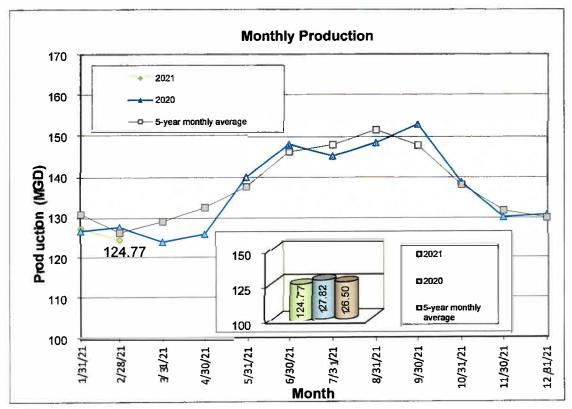

#### PRODUCTION, HEAD AND RAINFALL REPORT MONTH OF FEBRUARY 2021

#### PRODUCTION, HEAD AND RAINFALL REPORT MONTH OF FEBRUARY 2021

| TOTAL WATER    | MGD    | CWR | CWRM PERMITTED USE AND BWS ASSESSED YIELDS FOR BWS |           |             |       |            | CWRM PERMITTED USE FOR BWS |                  |             |      |  |
|----------------|--------|-----|----------------------------------------------------|-----------|-------------|-------|------------|----------------------------|------------------|-------------|------|--|
| PUMPAGE        | 115.87 |     | POTABLE SOURCES                                    |           |             |       |            | NONPOTABLE SOURCES         |                  |             |      |  |
| GRAVITY        | 8.89   | -   |                                                    | A         | в           | С     |            |                            |                  | В           | С    |  |
| POTABLE TOTAL: |        |     | WATER USE DISTRICTS                                | PERMITTED | FEB<br>2021 | DIFF. | WATER      | USE DISTRICTS              | PERMITTED<br>USE | FEB<br>2021 | DIFF |  |
| NONPOTABLE     | 1.74   |     |                                                    | BWS YLDS  | 2021        | A-B   |            |                            |                  | 2021        | A-B  |  |
| RECYCLED WATER | 6.57   | 1   | HONOLULU                                           | 82.93     | 55.56       | 27.37 |            | WAIPAHU-EWA                |                  | /           |      |  |
| TOTAL WATER:   | 133.08 | 2   | WINDWARD                                           | 25.02     | 11.72       | 13.30 | 7 (BARBERS | 1.00                       | 0.99             | 0.0         |      |  |
|                |        | 3   | NORTH SHORE                                        | 4.70      | 2.98        | 1.72  |            | POINT WELL)                |                  | <u> </u>    |      |  |
|                |        | 4   | MILILANI                                           | 7.53      | 3,99        | 3.54  |            | TOTAL:                     | 1.00             | 0.99        | 0.0  |  |
|                |        | 5   | WAHIAWA                                            | 4.27      | 2.84        | 1.43  |            |                            |                  |             |      |  |
|                |        | 6   | PEARL CITY-HALAWA                                  | 12.25     | 7.52        | 4.73  |            |                            |                  |             |      |  |
|                |        | 7   | WAIPAHU-EWA                                        | .50.63    | 32.24       | 18.39 |            |                            |                  |             |      |  |
|                |        | 8   | WAIANAE                                            | 4.34      | 1.90        | 2.44  |            |                            |                  |             |      |  |
|                |        |     | TOTAL:                                             | 191.67    | 118.75      | 72.92 |            |                            |                  |             |      |  |