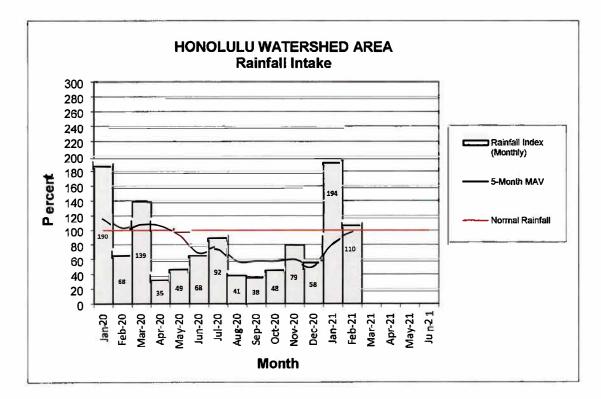

#### **ITEM FOR INFORMATION NO. 3**

"March 29, 2021

| STATUS                | Chair and Mamhara                                                                                                                     |                                                                                                                                                                                                                                             | Warch 20, 2021                                                         |  |  |
|-----------------------|---------------------------------------------------------------------------------------------------------------------------------------|---------------------------------------------------------------------------------------------------------------------------------------------------------------------------------------------------------------------------------------------|------------------------------------------------------------------------|--|--|
|                       | Chair and Members                                                                                                                     |                                                                                                                                                                                                                                             |                                                                        |  |  |
|                       | Board of Water Supply                                                                                                                 |                                                                                                                                                                                                                                             |                                                                        |  |  |
| GROUNDWATER           | City and County of Ho                                                                                                                 |                                                                                                                                                                                                                                             |                                                                        |  |  |
| LEVELS AT             | Honolulu, Hawaii 968                                                                                                                  | 43                                                                                                                                                                                                                                          |                                                                        |  |  |
| ALL INDEX<br>STATIONS | Chair and Members:                                                                                                                    |                                                                                                                                                                                                                                             |                                                                        |  |  |
|                       | Subject: <u>Status </u>                                                                                                               | Update of Groundwater Levels at All                                                                                                                                                                                                         | Index Stations                                                         |  |  |
|                       | production month of F<br>Punaluu is in Alert stat                                                                                     | r index stations in low groundwater of<br>ebruary 2021. Waialua is Caution St<br>tus. The monthly production average<br>on gallons per day, which is below th                                                                               | tatus, and<br>e for February                                           |  |  |
|                       | was 110 percent of no<br>As of March 2, 2021, t<br>conditions along the le<br>The National Weather                                    | upply rainfall index for the month of F<br>rmal, with a 5-month moving averag-<br>he Hawaii Drought Monitor shows at<br>seward coast of Oahu from Ewa Bead<br>Service is forecasting La Nina condi<br>nths, with potential above-normal rai | e of 98 percent.<br>phormally dry<br>ch to Makaha.<br>tions continuing |  |  |
|                       | decreasing trends duri<br>rainfall from April to De<br>period has usually bee                                                         | (except for January 2021) have cont<br>ng the Winter season, possibly due t<br>ecember 2020. Production during the<br>en consistent with previous years. He<br>February 2021 was below the previ<br>e.                                      | to below average<br>e same time<br>owever, average                     |  |  |
|                       |                                                                                                                                       | Respectfully Submitted,                                                                                                                                                                                                                     |                                                                        |  |  |
|                       |                                                                                                                                       | /s/ ERNEST Y. W. LAU, P.E<br>Manager and Chief Engineer                                                                                                                                                                                     |                                                                        |  |  |
|                       | Attachment"                                                                                                                           |                                                                                                                                                                                                                                             |                                                                        |  |  |
|                       | The foregoing was for                                                                                                                 | information only.                                                                                                                                                                                                                           |                                                                        |  |  |
| DISCUSSION:           | Barry Usagawa, Program Administrator, Water Resources Division, gave the report.                                                      |                                                                                                                                                                                                                                             |                                                                        |  |  |
|                       | Board Member Jade Butay asked if Waialua and Punaluu were still in caution and alert status with the severe rain Oahu previously had. |                                                                                                                                                                                                                                             |                                                                        |  |  |
|                       | Chair Andaya inquired today's Board meeting                                                                                           | if the March rainfall data is being pro                                                                                                                                                                                                     | esented in                                                             |  |  |
| March 29, 2021        | Regular                                                                                                                               | Session Minutes                                                                                                                                                                                                                             | Page 11 of 17                                                          |  |  |