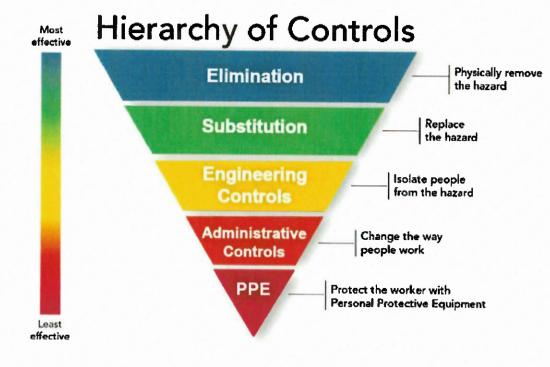

## Identification of a combination of measures that will limit the spread of COVID-19 in the workplace, in line with the principles of the hierarchy of controls.

This should include a combination of eliminating the hazard, engineering controls, workplace administrative policies, personal protective equipment (PPE), and other measures, prioritizing controls from most to least effective, to protect workers from COVID-19 hazards