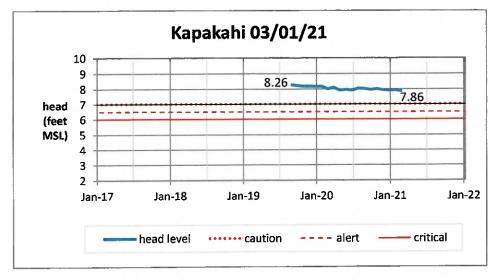

#### **ITEM FOR INFORMATION NO. 3**

"March 29, 2021

| STATUS                | Chair and Mamhara                                                                                                                     |                                                                                                                                                                                                                                             | Warch 20, 2021                                                         |  |  |
|-----------------------|---------------------------------------------------------------------------------------------------------------------------------------|---------------------------------------------------------------------------------------------------------------------------------------------------------------------------------------------------------------------------------------------|------------------------------------------------------------------------|--|--|
|                       | Chair and Members                                                                                                                     |                                                                                                                                                                                                                                             |                                                                        |  |  |
|                       | Board of Water Supply                                                                                                                 |                                                                                                                                                                                                                                             |                                                                        |  |  |
| GROUNDWATER           | City and County of Ho                                                                                                                 |                                                                                                                                                                                                                                             |                                                                        |  |  |
| LEVELS AT             | Honolulu, Hawaii 968                                                                                                                  | 43                                                                                                                                                                                                                                          |                                                                        |  |  |
| ALL INDEX<br>STATIONS | Chair and Members:                                                                                                                    |                                                                                                                                                                                                                                             |                                                                        |  |  |
|                       | Subject: <u>Status </u>                                                                                                               | Update of Groundwater Levels at All                                                                                                                                                                                                         | Index Stations                                                         |  |  |
|                       | production month of F<br>Punaluu is in Alert stat                                                                                     | r index stations in low groundwater of<br>ebruary 2021. Waialua is Caution St<br>tus. The monthly production average<br>on gallons per day, which is below th                                                                               | tatus, and<br>e for February                                           |  |  |
|                       | was 110 percent of no<br>As of March 2, 2021, t<br>conditions along the le<br>The National Weather                                    | upply rainfall index for the month of F<br>rmal, with a 5-month moving averag-<br>he Hawaii Drought Monitor shows at<br>seward coast of Oahu from Ewa Bead<br>Service is forecasting La Nina condi<br>nths, with potential above-normal rai | e of 98 percent.<br>phormally dry<br>ch to Makaha.<br>tions continuing |  |  |
|                       | decreasing trends duri<br>rainfall from April to De<br>period has usually bee                                                         | (except for January 2021) have cont<br>ng the Winter season, possibly due t<br>ecember 2020. Production during the<br>en consistent with previous years. He<br>February 2021 was below the previ<br>e.                                      | to below average<br>e same time<br>owever, average                     |  |  |
|                       |                                                                                                                                       | Respectfully Submitted,                                                                                                                                                                                                                     |                                                                        |  |  |
|                       |                                                                                                                                       | /s/ ERNEST Y. W. LAU, P.E<br>Manager and Chief Engineer                                                                                                                                                                                     |                                                                        |  |  |
|                       | Attachment"                                                                                                                           |                                                                                                                                                                                                                                             |                                                                        |  |  |
|                       | The foregoing was for                                                                                                                 | information only.                                                                                                                                                                                                                           |                                                                        |  |  |
| DISCUSSION:           | Barry Usagawa, Program Administrator, Water Resources Division, gave the report.                                                      |                                                                                                                                                                                                                                             |                                                                        |  |  |
|                       | Board Member Jade Butay asked if Waialua and Punaluu were still in caution and alert status with the severe rain Oahu previously had. |                                                                                                                                                                                                                                             |                                                                        |  |  |
|                       | Chair Andaya inquired today's Board meeting                                                                                           | if the March rainfall data is being pro                                                                                                                                                                                                     | esented in                                                             |  |  |
| March 29, 2021        | Regular                                                                                                                               | Session Minutes                                                                                                                                                                                                                             | Page 11 of 17                                                          |  |  |