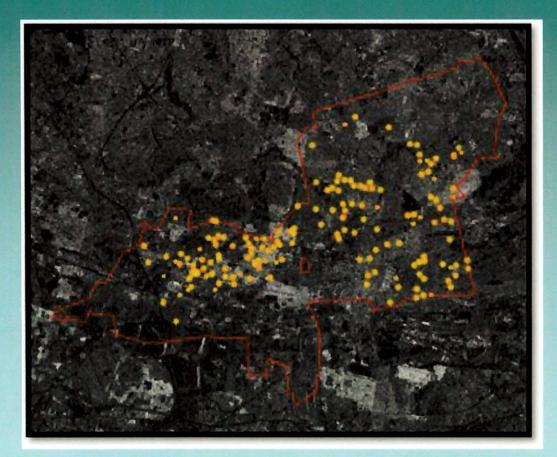

Respectfully submitted,

/s/ ERNEST Y. W. LAU, P.E Manager and Chief Engineer

Attachment"

The foregoing was for information only.

DISCUSSION: Marc Chun, Assistant Program Administrator, Water Resources Division, and Jason Nikaido, Assistant Program Administrator, Field Operations Division, gave the report.

Board Member Max Sword asked if the BWS's non-revenue water loss ranged between 10% to 15% and if BWS was planning to use this technology to reduce the water loss.

Manager Lau confirmed that the non-revenue water loss is between 10 - 15%. Manager Lau added that this is the second year that the BWS is using Utilis and the BWS has increased efficiencies by fourfold with the same amount of resources, staffing, and equipment. The BWS is working to quantify the benefits by determining how much cost savings this new technology will help customers.

Mr. Nikaido replied yes, with the use of Utilis, the BWS can increase efficiency and save.

Regular Session Minutes

Manager Lau mentioned that he first saw this new technology in the exhibit hall at the Annual Conference & Exposition (ACE) and Annual Conference for the American Water Works Association (AWWA). He learned that a satellite could detect chlorinated water using a spectral imaging signature and thought this might be too good to be true. It was at the Elemental Accelerator Program that the BWS was introduced to Utilis. Mr. Usagawa, Mr. Chun, Mr. Fuke, and Mr. Nikaido, the BWS, have since implemented the program. Manager Lau stated it is crucial for a utility to stay current with new technology and expressed his appreciation to Mr. Chun and Mr. Nikaido for the great teamwork and presentation.