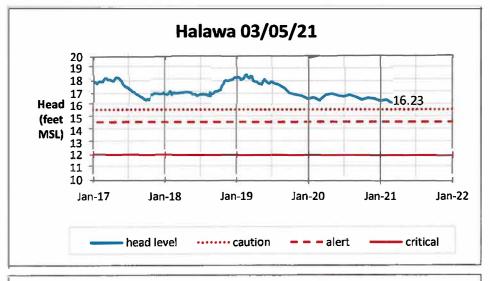

#### **ITEM FOR INFORMATION NO. 3**

"March 29, 2021

| STATUS                | Chair and Mamhara                                                                                                                     |                                                                                                                                                                                                                                             | Warch 20, 2021                                                         |  |  |
|-----------------------|---------------------------------------------------------------------------------------------------------------------------------------|---------------------------------------------------------------------------------------------------------------------------------------------------------------------------------------------------------------------------------------------|------------------------------------------------------------------------|--|--|
|                       | Chair and Members                                                                                                                     |                                                                                                                                                                                                                                             |                                                                        |  |  |
|                       | Board of Water Supply                                                                                                                 |                                                                                                                                                                                                                                             |                                                                        |  |  |
| GROUNDWATER           | City and County of Ho                                                                                                                 |                                                                                                                                                                                                                                             |                                                                        |  |  |
| LEVELS AT             | Honolulu, Hawaii 968                                                                                                                  | 43                                                                                                                                                                                                                                          |                                                                        |  |  |
| ALL INDEX<br>STATIONS | Chair and Members:                                                                                                                    |                                                                                                                                                                                                                                             |                                                                        |  |  |
|                       | Subject: <u>Status </u>                                                                                                               | Update of Groundwater Levels at All                                                                                                                                                                                                         | Index Stations                                                         |  |  |
|                       | production month of F<br>Punaluu is in Alert stat                                                                                     | r index stations in low groundwater of<br>ebruary 2021. Waialua is Caution St<br>tus. The monthly production average<br>on gallons per day, which is below th                                                                               | tatus, and<br>e for February                                           |  |  |
|                       | was 110 percent of no<br>As of March 2, 2021, t<br>conditions along the le<br>The National Weather                                    | upply rainfall index for the month of F<br>rmal, with a 5-month moving averag-<br>he Hawaii Drought Monitor shows at<br>seward coast of Oahu from Ewa Bead<br>Service is forecasting La Nina condi<br>nths, with potential above-normal rai | e of 98 percent.<br>phormally dry<br>ch to Makaha.<br>tions continuing |  |  |
|                       | decreasing trends duri<br>rainfall from April to De<br>period has usually bee                                                         | (except for January 2021) have cont<br>ng the Winter season, possibly due t<br>ecember 2020. Production during the<br>en consistent with previous years. He<br>February 2021 was below the previ<br>e.                                      | to below average<br>e same time<br>owever, average                     |  |  |
|                       |                                                                                                                                       | Respectfully Submitted,                                                                                                                                                                                                                     |                                                                        |  |  |
|                       |                                                                                                                                       | /s/ ERNEST Y. W. LAU, P.E<br>Manager and Chief Engineer                                                                                                                                                                                     |                                                                        |  |  |
|                       | Attachment"                                                                                                                           |                                                                                                                                                                                                                                             |                                                                        |  |  |
|                       | The foregoing was for                                                                                                                 | information only.                                                                                                                                                                                                                           |                                                                        |  |  |
| DISCUSSION:           | Barry Usagawa, Program Administrator, Water Resources Division, gave the report.                                                      |                                                                                                                                                                                                                                             |                                                                        |  |  |
|                       | Board Member Jade Butay asked if Waialua and Punaluu were still in caution and alert status with the severe rain Oahu previously had. |                                                                                                                                                                                                                                             |                                                                        |  |  |
|                       | Chair Andaya inquired today's Board meeting                                                                                           | if the March rainfall data is being pro                                                                                                                                                                                                     | esented in                                                             |  |  |
| March 29, 2021        | Regular                                                                                                                               | Session Minutes                                                                                                                                                                                                                             | Page 11 of 17                                                          |  |  |

**Regular Session Minutes** 

Mr. Usagawa responded that the data presented in March is for February. March head levels will be shown in the April Board meeting. He stated that Waialua groundwater level was in the caution stage and Punaluu in alert by less than 1/10 of a foot.