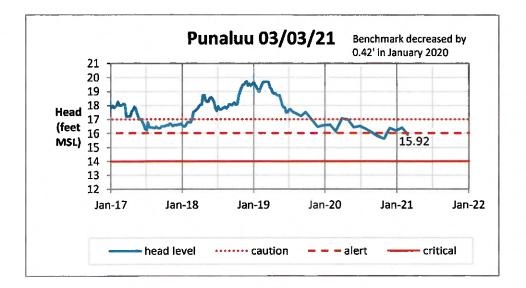

#### **ITEM FOR INFORMATION NO. 3**

"March 29, 2021

| STATUS                | Chair and Mamhara                                                                                                                     |                                                                                                                                                                                                                                             | Warch 20, 2021                                                         |  |  |
|-----------------------|---------------------------------------------------------------------------------------------------------------------------------------|---------------------------------------------------------------------------------------------------------------------------------------------------------------------------------------------------------------------------------------------|------------------------------------------------------------------------|--|--|
|                       | Chair and Members                                                                                                                     |                                                                                                                                                                                                                                             |                                                                        |  |  |
|                       | Board of Water Supply                                                                                                                 |                                                                                                                                                                                                                                             |                                                                        |  |  |
| GROUNDWATER           | City and County of Ho                                                                                                                 |                                                                                                                                                                                                                                             |                                                                        |  |  |
| LEVELS AT             | Honolulu, Hawaii 968                                                                                                                  | 43                                                                                                                                                                                                                                          |                                                                        |  |  |
| ALL INDEX<br>STATIONS | Chair and Members:                                                                                                                    |                                                                                                                                                                                                                                             |                                                                        |  |  |
|                       | Subject: <u>Status </u>                                                                                                               | Update of Groundwater Levels at All                                                                                                                                                                                                         | Index Stations                                                         |  |  |
|                       | production month of F<br>Punaluu is in Alert stat                                                                                     | r index stations in low groundwater of<br>ebruary 2021. Waialua is Caution St<br>tus. The monthly production average<br>on gallons per day, which is below th                                                                               | tatus, and<br>e for February                                           |  |  |
|                       | was 110 percent of no<br>As of March 2, 2021, t<br>conditions along the le<br>The National Weather                                    | upply rainfall index for the month of F<br>rmal, with a 5-month moving averag-<br>he Hawaii Drought Monitor shows at<br>seward coast of Oahu from Ewa Bead<br>Service is forecasting La Nina condi<br>nths, with potential above-normal rai | e of 98 percent.<br>phormally dry<br>ch to Makaha.<br>tions continuing |  |  |
|                       | decreasing trends duri<br>rainfall from April to De<br>period has usually bee                                                         | (except for January 2021) have cont<br>ng the Winter season, possibly due t<br>ecember 2020. Production during the<br>en consistent with previous years. He<br>February 2021 was below the previ<br>e.                                      | to below average<br>e same time<br>owever, average                     |  |  |
|                       |                                                                                                                                       | Respectfully Submitted,                                                                                                                                                                                                                     |                                                                        |  |  |
|                       |                                                                                                                                       | /s/ ERNEST Y. W. LAU, P.E<br>Manager and Chief Engineer                                                                                                                                                                                     |                                                                        |  |  |
|                       | Attachment"                                                                                                                           |                                                                                                                                                                                                                                             |                                                                        |  |  |
|                       | The foregoing was for                                                                                                                 | information only.                                                                                                                                                                                                                           |                                                                        |  |  |
| DISCUSSION:           | Barry Usagawa, Program Administrator, Water Resources Division, gave the report.                                                      |                                                                                                                                                                                                                                             |                                                                        |  |  |
|                       | Board Member Jade Butay asked if Waialua and Punaluu were still in caution and alert status with the severe rain Oahu previously had. |                                                                                                                                                                                                                                             |                                                                        |  |  |
|                       | Chair Andaya inquired today's Board meeting                                                                                           | if the March rainfall data is being pro                                                                                                                                                                                                     | esented in                                                             |  |  |
| March 29, 2021        | Regular                                                                                                                               | Session Minutes                                                                                                                                                                                                                             | Page 11 of 17                                                          |  |  |

**Regular Session Minutes** 

Mr. Usagawa responded that the data presented in March is for February. March head levels will be shown in the April Board meeting. He stated that Waialua groundwater level was in the caution stage and Punaluu in alert by less than 1/10 of a foot.

Manager Lau stated the best rainfall for recharging the aquifers is a steady drizzle. However, any rainfall is good, Wai (water) is precious. He hopes the BWS will have a better March report for Punaluu.