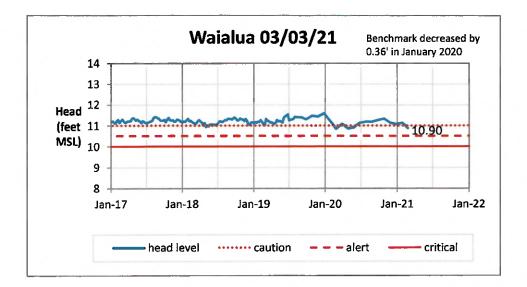

#### **ITEM FOR INFORMATION NO. 3**

"March 29, 2021

| STATUS                | Chair and Mamhara                                                                                                                     |                                                                                                                                                                                                                                             | Warch 20, 2021                                                         |  |  |
|-----------------------|---------------------------------------------------------------------------------------------------------------------------------------|---------------------------------------------------------------------------------------------------------------------------------------------------------------------------------------------------------------------------------------------|------------------------------------------------------------------------|--|--|
|                       | Chair and Members                                                                                                                     |                                                                                                                                                                                                                                             |                                                                        |  |  |
|                       | Board of Water Supply                                                                                                                 |                                                                                                                                                                                                                                             |                                                                        |  |  |
| GROUNDWATER           | City and County of Ho                                                                                                                 |                                                                                                                                                                                                                                             |                                                                        |  |  |
| LEVELS AT             | Honolulu, Hawaii 968                                                                                                                  | 43                                                                                                                                                                                                                                          |                                                                        |  |  |
| ALL INDEX<br>STATIONS | Chair and Members:                                                                                                                    |                                                                                                                                                                                                                                             |                                                                        |  |  |
|                       | Subject: <u>Status </u>                                                                                                               | Update of Groundwater Levels at All                                                                                                                                                                                                         | Index Stations                                                         |  |  |
|                       | production month of F<br>Punaluu is in Alert stat                                                                                     | r index stations in low groundwater of<br>ebruary 2021. Waialua is Caution St<br>tus. The monthly production average<br>on gallons per day, which is below th                                                                               | tatus, and<br>e for February                                           |  |  |
|                       | was 110 percent of no<br>As of March 2, 2021, t<br>conditions along the le<br>The National Weather                                    | upply rainfall index for the month of F<br>rmal, with a 5-month moving averag-<br>he Hawaii Drought Monitor shows at<br>seward coast of Oahu from Ewa Bead<br>Service is forecasting La Nina condi<br>nths, with potential above-normal rai | e of 98 percent.<br>phormally dry<br>ch to Makaha.<br>tions continuing |  |  |
|                       | decreasing trends duri<br>rainfall from April to De<br>period has usually bee                                                         | (except for January 2021) have cont<br>ng the Winter season, possibly due t<br>ecember 2020. Production during the<br>en consistent with previous years. He<br>February 2021 was below the previ<br>e.                                      | to below average<br>e same time<br>owever, average                     |  |  |
|                       |                                                                                                                                       | Respectfully Submitted,                                                                                                                                                                                                                     |                                                                        |  |  |
|                       |                                                                                                                                       | /s/ ERNEST Y. W. LAU, P.E<br>Manager and Chief Engineer                                                                                                                                                                                     |                                                                        |  |  |
|                       | Attachment"                                                                                                                           |                                                                                                                                                                                                                                             |                                                                        |  |  |
|                       | The foregoing was for                                                                                                                 | information only.                                                                                                                                                                                                                           |                                                                        |  |  |
| DISCUSSION:           | Barry Usagawa, Program Administrator, Water Resources Division, gave the report.                                                      |                                                                                                                                                                                                                                             |                                                                        |  |  |
|                       | Board Member Jade Butay asked if Waialua and Punaluu were still in caution and alert status with the severe rain Oahu previously had. |                                                                                                                                                                                                                                             |                                                                        |  |  |
|                       | Chair Andaya inquired today's Board meeting                                                                                           | if the March rainfall data is being pro                                                                                                                                                                                                     | esented in                                                             |  |  |
| March 29, 2021        | Regular                                                                                                                               | Session Minutes                                                                                                                                                                                                                             | Page 11 of 17                                                          |  |  |

**Regular Session Minutes** 

Mr. Usagawa responded that the data presented in March is for February. March head levels will be shown in the April Board meeting. He stated that Waialua groundwater level was in the caution stage and Punaluu in alert by less than 1/10 of a foot.