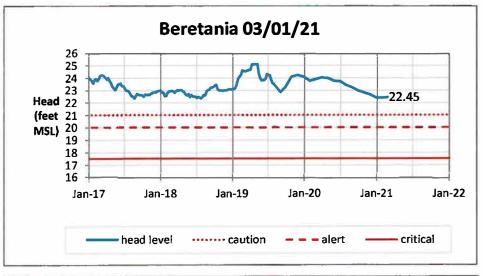

#### **ITEM FOR INFORMATION NO. 3**

"March 29, 2021

| STATUS                | Chair and Mamhara                                                                                                                     |                                                                                                                                                                                                                                             | Warch 20, 2021                                                         |  |  |
|-----------------------|---------------------------------------------------------------------------------------------------------------------------------------|---------------------------------------------------------------------------------------------------------------------------------------------------------------------------------------------------------------------------------------------|------------------------------------------------------------------------|--|--|
|                       | Chair and Members                                                                                                                     |                                                                                                                                                                                                                                             |                                                                        |  |  |
|                       | Board of Water Supply                                                                                                                 |                                                                                                                                                                                                                                             |                                                                        |  |  |
| GROUNDWATER           | City and County of Ho                                                                                                                 |                                                                                                                                                                                                                                             |                                                                        |  |  |
| LEVELS AT             | Honolulu, Hawaii 968                                                                                                                  | 43                                                                                                                                                                                                                                          |                                                                        |  |  |
| ALL INDEX<br>STATIONS | Chair and Members:                                                                                                                    |                                                                                                                                                                                                                                             |                                                                        |  |  |
|                       | Subject: <u>Status </u>                                                                                                               | Update of Groundwater Levels at All                                                                                                                                                                                                         | Index Stations                                                         |  |  |
|                       | production month of F<br>Punaluu is in Alert stat                                                                                     | r index stations in low groundwater of<br>ebruary 2021. Waialua is Caution St<br>tus. The monthly production average<br>on gallons per day, which is below th                                                                               | tatus, and<br>e for February                                           |  |  |
|                       | was 110 percent of no<br>As of March 2, 2021, t<br>conditions along the le<br>The National Weather                                    | upply rainfall index for the month of F<br>rmal, with a 5-month moving averag-<br>he Hawaii Drought Monitor shows at<br>seward coast of Oahu from Ewa Bead<br>Service is forecasting La Nina condi<br>nths, with potential above-normal rai | e of 98 percent.<br>phormally dry<br>ch to Makaha.<br>tions continuing |  |  |
|                       | decreasing trends duri<br>rainfall from April to De<br>period has usually bee                                                         | (except for January 2021) have cont<br>ng the Winter season, possibly due t<br>ecember 2020. Production during the<br>en consistent with previous years. He<br>February 2021 was below the previ<br>e.                                      | to below average<br>e same time<br>owever, average                     |  |  |
|                       |                                                                                                                                       | Respectfully Submitted,                                                                                                                                                                                                                     |                                                                        |  |  |
|                       |                                                                                                                                       | /s/ ERNEST Y. W. LAU, P.E<br>Manager and Chief Engineer                                                                                                                                                                                     |                                                                        |  |  |
|                       | Attachment"                                                                                                                           |                                                                                                                                                                                                                                             |                                                                        |  |  |
|                       | The foregoing was for                                                                                                                 | information only.                                                                                                                                                                                                                           |                                                                        |  |  |
| DISCUSSION:           | Barry Usagawa, Program Administrator, Water Resources Division, gave the report.                                                      |                                                                                                                                                                                                                                             |                                                                        |  |  |
|                       | Board Member Jade Butay asked if Waialua and Punaluu were still in caution and alert status with the severe rain Oahu previously had. |                                                                                                                                                                                                                                             |                                                                        |  |  |
|                       | Chair Andaya inquired today's Board meeting                                                                                           | if the March rainfall data is being pro                                                                                                                                                                                                     | esented in                                                             |  |  |
| March 29, 2021        | Regular                                                                                                                               | Session Minutes                                                                                                                                                                                                                             | Page 11 of 17                                                          |  |  |

**Regular Session Minutes** 

Mr. Usagawa responded that the data presented in March is for February. March head levels will be shown in the April Board meeting. He stated that Waialua groundwater level was in the caution stage and Punaluu in alert by less than 1/10 of a foot.

#### POTABLE

| STATION           | MGD   |
|-------------------|-------|
| HONOLULU (1)      | -     |
| KULIOUOU          | 0.02  |
| WAILUPE           | 0.09  |
|                   | 0.08  |
| AINA KOA II       | 0.35  |
|                   | 0.53  |
| PALOLO            | 1.03  |
| Kaimuki High      | 0.91  |
| KAIMUKI LOW       | 1.36  |
| WILDER            | 6.94  |
| BERETANIA HIGH    | 6,16  |
| BERETANIA LOW     | 0.12  |
| KALIHI HIGH       | 0.00  |
| KALIHI LOW        | 0.00  |
| KAPALAMA          | 1.57  |
| KALIHI SHAFT      | 7.76  |
| MOANALUA          | 1.34  |
| HALAWA SHAFT      | 7.79  |
| KAAMILO           | 0.88  |
| KALAUAO           | 5.09  |
| PUNANANI          | 10.39 |
| KAAHUMANU         | 0.25  |
| HECO WAIAU        | 2.66  |
| MANANA            | 0.27  |
| WELLS SUBTOTAL:   | 55.56 |
| MANOA TUNNEL      | 0.17  |
| PALOLO TUNNEL     | 0.00  |
| GRAVITY SUBTOTAL: | 0.17  |
| HONO. SUBTOTAL:   | 55.73 |

#### PRODUCTION, HEAD AND RAINFALL REPORT MONTH OF FEBRUARY 2021

| TOTAL WATER    | MGD    | CWR | CWRM PERMITTED USE AND BWS ASSESSED YIELDS FOR BWS |           |             |       |            | CWRM PERMITTED USE FOR BWS |                  |             |      |  |
|----------------|--------|-----|----------------------------------------------------|-----------|-------------|-------|------------|----------------------------|------------------|-------------|------|--|
| PUMPAGE        | 115.87 |     | POTABLE SOURCES                                    |           |             |       |            | NONPOTABLE SOURCES         |                  |             |      |  |
| GRAVITY        | 8.89   | -   |                                                    | A         | в           | С     |            |                            |                  | В           | С    |  |
| POTABLE TOTAL: |        |     | WATER USE DISTRICTS                                | PERMITTED | FEB<br>2021 | DIFF. | WATER      | USE DISTRICTS              | PERMITTED<br>USE | FEB<br>2021 | DIFF |  |
| NONPOTABLE     | 1.74   |     |                                                    | BWS YLDS  | 2021        | A-B   |            |                            |                  | 2021        | A-B  |  |
| RECYCLED WATER | 6.57   | 1   | HONOLULU                                           | 82.93     | 55.56       | 27.37 |            | WAIPAHU-EWA                |                  | /           |      |  |
| TOTAL WATER:   | 133.08 | 2   | WINDWARD                                           | 25.02     | 11.72       | 13.30 | 7 (BARBERS | 1.00                       | 0.99             | 0.0         |      |  |
|                |        | 3   | NORTH SHORE                                        | 4.70      | 2.98        | 1.72  |            | POINT WELL)                |                  | <u> </u>    |      |  |
|                |        | 4   | MILILANI                                           | 7.53      | 3,99        | 3.54  |            | TOTAL:                     | 1.00             | 0.99        | 0.0  |  |
|                |        | 5   | WAHIAWA                                            | 4.27      | 2.84        | 1.43  |            |                            |                  |             |      |  |
|                |        | 6   | PEARL CITY-HALAWA                                  | 12.25     | 7.52        | 4.73  |            |                            |                  |             |      |  |
|                |        | 7   | WAIPAHU-EWA                                        | .50.63    | 32.24       | 18.39 |            |                            |                  |             |      |  |
|                |        | 8   | WAIANAE                                            | 4.34      | 1.90        | 2.44  |            |                            |                  |             |      |  |
|                |        |     | TOTAL:                                             | 191.67    | 118.75      | 72.92 |            |                            |                  |             |      |  |

**Head Report** 

**Head Report** 

**Head Report** 

#### **Head Report**