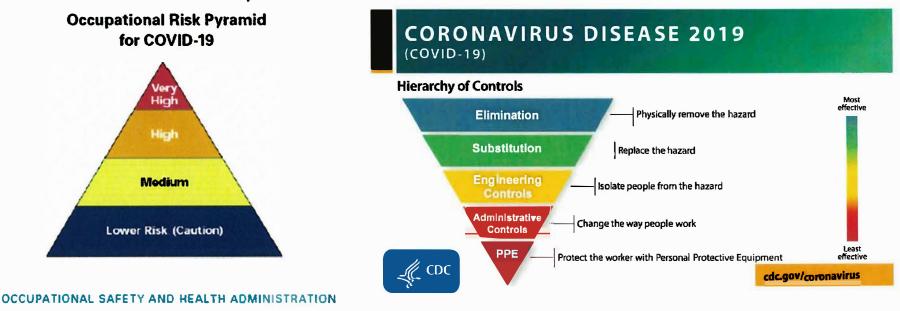

## Identification of a combination of measures that will limit the spread of COVID-19 in the workplace, in line with the principles of the hierarchy of controls.

This should include a combination of eliminating the hazard, engineering controls, workplace administrative policies, personal protective equipment (PPE), and other measures, prioritizing controls from most to least effective, to protect workers from COVID-19 hazards