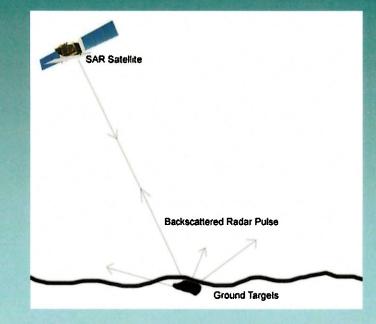

### **Synthetic Aperture Radar Satellites**

- All weather capability
- Day/night operation
- Sensitive to dielectric properties
- Subsurface penetration
- The radar pulse is scattered by the ground targets, with some back to the antenna

### What is satellite (radar) imagery?

#### The received signal