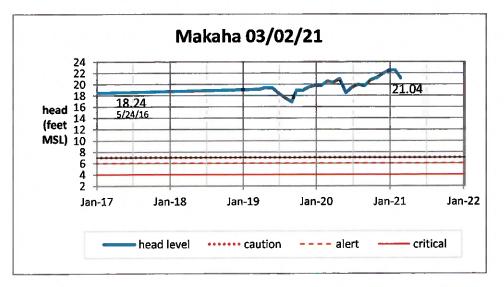

#### **ITEM FOR INFORMATION NO. 3**

"March 29, 2021

| STATUS                | Chair and Mamhara                                                                                                                     |                                                                                                                                                                                                                                             | Warch 20, 2021                                                         |  |  |
|-----------------------|---------------------------------------------------------------------------------------------------------------------------------------|---------------------------------------------------------------------------------------------------------------------------------------------------------------------------------------------------------------------------------------------|------------------------------------------------------------------------|--|--|
|                       | Chair and Members                                                                                                                     |                                                                                                                                                                                                                                             |                                                                        |  |  |
|                       | Board of Water Supply                                                                                                                 |                                                                                                                                                                                                                                             |                                                                        |  |  |
| GROUNDWATER           | City and County of Ho                                                                                                                 |                                                                                                                                                                                                                                             |                                                                        |  |  |
| LEVELS AT             | Honolulu, Hawaii 968                                                                                                                  | 43                                                                                                                                                                                                                                          |                                                                        |  |  |
| ALL INDEX<br>STATIONS | Chair and Members:                                                                                                                    |                                                                                                                                                                                                                                             |                                                                        |  |  |
|                       | Subject: <u>Status </u>                                                                                                               | Update of Groundwater Levels at All                                                                                                                                                                                                         | Index Stations                                                         |  |  |
|                       | production month of F<br>Punaluu is in Alert stat                                                                                     | r index stations in low groundwater of<br>ebruary 2021. Waialua is Caution St<br>tus. The monthly production average<br>on gallons per day, which is below th                                                                               | tatus, and<br>e for February                                           |  |  |
|                       | was 110 percent of no<br>As of March 2, 2021, t<br>conditions along the le<br>The National Weather                                    | upply rainfall index for the month of F<br>rmal, with a 5-month moving averag-<br>he Hawaii Drought Monitor shows at<br>seward coast of Oahu from Ewa Bead<br>Service is forecasting La Nina condi<br>nths, with potential above-normal rai | e of 98 percent.<br>phormally dry<br>ch to Makaha.<br>tions continuing |  |  |
|                       | decreasing trends duri<br>rainfall from April to De<br>period has usually bee                                                         | (except for January 2021) have cont<br>ng the Winter season, possibly due t<br>ecember 2020. Production during the<br>en consistent with previous years. He<br>February 2021 was below the previ<br>e.                                      | to below average<br>e same time<br>owever, average                     |  |  |
|                       |                                                                                                                                       | Respectfully Submitted,                                                                                                                                                                                                                     |                                                                        |  |  |
|                       |                                                                                                                                       | /s/ ERNEST Y. W. LAU, P.E<br>Manager and Chief Engineer                                                                                                                                                                                     |                                                                        |  |  |
|                       | Attachment"                                                                                                                           |                                                                                                                                                                                                                                             |                                                                        |  |  |
|                       | The foregoing was for                                                                                                                 | information only.                                                                                                                                                                                                                           |                                                                        |  |  |
| DISCUSSION:           | Barry Usagawa, Program Administrator, Water Resources Division, gave the report.                                                      |                                                                                                                                                                                                                                             |                                                                        |  |  |
|                       | Board Member Jade Butay asked if Waialua and Punaluu were still in caution and alert status with the severe rain Oahu previously had. |                                                                                                                                                                                                                                             |                                                                        |  |  |
|                       | Chair Andaya inquired today's Board meeting                                                                                           | if the March rainfall data is being pro                                                                                                                                                                                                     | esented in                                                             |  |  |
| March 29, 2021        | Regular                                                                                                                               | Session Minutes                                                                                                                                                                                                                             | Page 11 of 17                                                          |  |  |