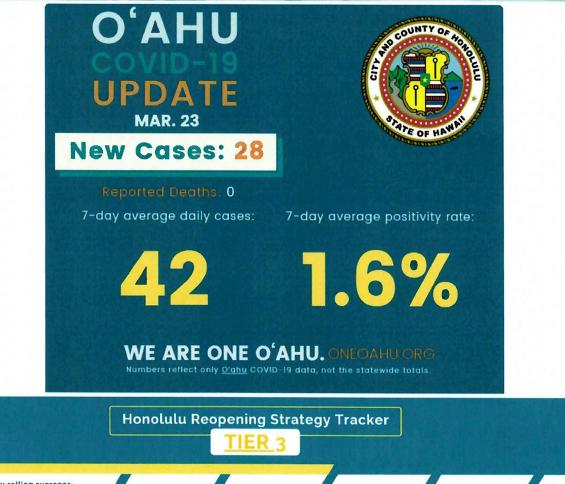

## **Emergency Order 2021-03**

"The City is currently within Tier 3 of Honolulu's COVID-19 Reopening Framework but based on the recent number of daily COVID-19 cases and associated test positivity rates, it appears additional safe business and community activity can resume. This Order will become effective immediately upon signing and will continue through April 30, 2021"

## **Tier 3 Amendments**