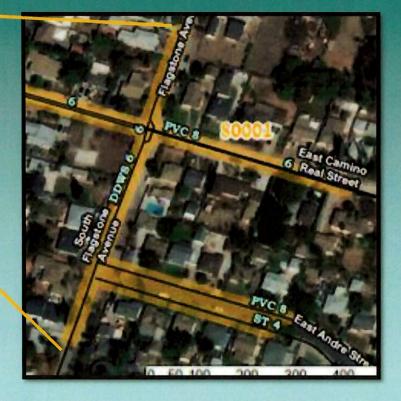

### **Synthetic Aperture Radar Satellites**

- All weather capability
- Day/night operation
- Sensitive to dielectric properties
- Subsurface penetration
- The radar pulse is scattered by the ground targets, with some back to the antenna

Safe, dependable, and affordable water now and into the future