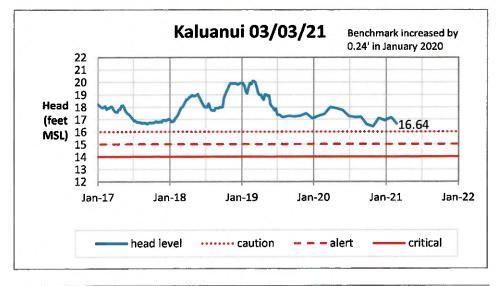

#### **ITEM FOR INFORMATION NO. 3**

"March 29, 2021

| STATUS                | Chair and Mamhara                                                                                                                     |                                                                                                                                                                                                                                             | Warch 20, 2021                                                         |  |  |
|-----------------------|---------------------------------------------------------------------------------------------------------------------------------------|---------------------------------------------------------------------------------------------------------------------------------------------------------------------------------------------------------------------------------------------|------------------------------------------------------------------------|--|--|
|                       | Chair and Members                                                                                                                     |                                                                                                                                                                                                                                             |                                                                        |  |  |
|                       | Board of Water Supply                                                                                                                 |                                                                                                                                                                                                                                             |                                                                        |  |  |
| GROUNDWATER           | City and County of Ho                                                                                                                 |                                                                                                                                                                                                                                             |                                                                        |  |  |
| LEVELS AT             | Honolulu, Hawaii 968                                                                                                                  | 43                                                                                                                                                                                                                                          |                                                                        |  |  |
| ALL INDEX<br>STATIONS | Chair and Members:                                                                                                                    |                                                                                                                                                                                                                                             |                                                                        |  |  |
|                       | Subject: <u>Status </u>                                                                                                               | Update of Groundwater Levels at All                                                                                                                                                                                                         | Index Stations                                                         |  |  |
|                       | production month of F<br>Punaluu is in Alert stat                                                                                     | r index stations in low groundwater of<br>ebruary 2021. Waialua is Caution St<br>tus. The monthly production average<br>on gallons per day, which is below th                                                                               | tatus, and<br>e for February                                           |  |  |
|                       | was 110 percent of no<br>As of March 2, 2021, t<br>conditions along the le<br>The National Weather                                    | upply rainfall index for the month of F<br>rmal, with a 5-month moving averag-<br>he Hawaii Drought Monitor shows at<br>seward coast of Oahu from Ewa Bead<br>Service is forecasting La Nina condi<br>nths, with potential above-normal rai | e of 98 percent.<br>phormally dry<br>ch to Makaha.<br>tions continuing |  |  |
|                       | decreasing trends duri<br>rainfall from April to De<br>period has usually bee                                                         | (except for January 2021) have cont<br>ng the Winter season, possibly due t<br>ecember 2020. Production during the<br>en consistent with previous years. He<br>February 2021 was below the previ<br>e.                                      | to below average<br>e same time<br>owever, average                     |  |  |
|                       |                                                                                                                                       | Respectfully Submitted,                                                                                                                                                                                                                     |                                                                        |  |  |
|                       |                                                                                                                                       | /s/ ERNEST Y. W. LAU, P.E<br>Manager and Chief Engineer                                                                                                                                                                                     |                                                                        |  |  |
|                       | Attachment"                                                                                                                           |                                                                                                                                                                                                                                             |                                                                        |  |  |
|                       | The foregoing was for                                                                                                                 | information only.                                                                                                                                                                                                                           |                                                                        |  |  |
| DISCUSSION:           | Barry Usagawa, Program Administrator, Water Resources Division, gave the report.                                                      |                                                                                                                                                                                                                                             |                                                                        |  |  |
|                       | Board Member Jade Butay asked if Waialua and Punaluu were still in caution and alert status with the severe rain Oahu previously had. |                                                                                                                                                                                                                                             |                                                                        |  |  |
|                       | Chair Andaya inquired today's Board meeting                                                                                           | if the March rainfall data is being pro                                                                                                                                                                                                     | esented in                                                             |  |  |
| March 29, 2021        | Regular                                                                                                                               | Session Minutes                                                                                                                                                                                                                             | Page 11 of 17                                                          |  |  |

**Regular Session Minutes** 

Mr. Usagawa responded that the data presented in March is for February. March head levels will be shown in the April Board meeting. He stated that Waialua groundwater level was in the caution stage and Punaluu in alert by less than 1/10 of a foot.