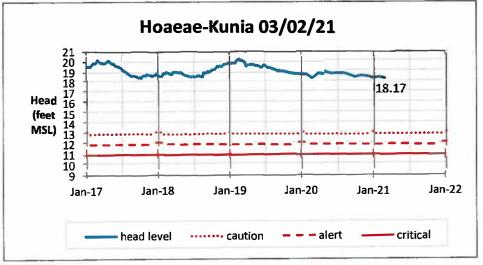

#### **ITEM FOR INFORMATION NO. 3**

"March 29, 2021

| STATUS                | Chair and Mamhara                                                                                                                     |                                                                                                                                                                                                                                             | Warch 20, 2021                                                         |  |  |
|-----------------------|---------------------------------------------------------------------------------------------------------------------------------------|---------------------------------------------------------------------------------------------------------------------------------------------------------------------------------------------------------------------------------------------|------------------------------------------------------------------------|--|--|
|                       | Chair and Members                                                                                                                     |                                                                                                                                                                                                                                             |                                                                        |  |  |
|                       | Board of Water Supply                                                                                                                 |                                                                                                                                                                                                                                             |                                                                        |  |  |
| GROUNDWATER           | City and County of Ho                                                                                                                 |                                                                                                                                                                                                                                             |                                                                        |  |  |
| LEVELS AT             | Honolulu, Hawaii 968                                                                                                                  | 43                                                                                                                                                                                                                                          |                                                                        |  |  |
| ALL INDEX<br>STATIONS | Chair and Members:                                                                                                                    |                                                                                                                                                                                                                                             |                                                                        |  |  |
|                       | Subject: <u>Status </u>                                                                                                               | Update of Groundwater Levels at All                                                                                                                                                                                                         | Index Stations                                                         |  |  |
|                       | production month of F<br>Punaluu is in Alert stat                                                                                     | r index stations in low groundwater of<br>ebruary 2021. Waialua is Caution St<br>tus. The monthly production average<br>on gallons per day, which is below th                                                                               | tatus, and<br>e for February                                           |  |  |
|                       | was 110 percent of no<br>As of March 2, 2021, t<br>conditions along the le<br>The National Weather                                    | upply rainfall index for the month of F<br>rmal, with a 5-month moving averag-<br>he Hawaii Drought Monitor shows at<br>seward coast of Oahu from Ewa Bead<br>Service is forecasting La Nina condi<br>nths, with potential above-normal rai | e of 98 percent.<br>phormally dry<br>ch to Makaha.<br>tions continuing |  |  |
|                       | decreasing trends duri<br>rainfall from April to De<br>period has usually bee                                                         | (except for January 2021) have cont<br>ng the Winter season, possibly due t<br>ecember 2020. Production during the<br>en consistent with previous years. He<br>February 2021 was below the previ<br>e.                                      | to below average<br>e same time<br>owever, average                     |  |  |
|                       |                                                                                                                                       | Respectfully Submitted,                                                                                                                                                                                                                     |                                                                        |  |  |
|                       |                                                                                                                                       | /s/ ERNEST Y. W. LAU, P.E<br>Manager and Chief Engineer                                                                                                                                                                                     |                                                                        |  |  |
|                       | Attachment"                                                                                                                           |                                                                                                                                                                                                                                             |                                                                        |  |  |
|                       | The foregoing was for                                                                                                                 | information only.                                                                                                                                                                                                                           |                                                                        |  |  |
| DISCUSSION:           | Barry Usagawa, Program Administrator, Water Resources Division, gave the report.                                                      |                                                                                                                                                                                                                                             |                                                                        |  |  |
|                       | Board Member Jade Butay asked if Waialua and Punaluu were still in caution and alert status with the severe rain Oahu previously had. |                                                                                                                                                                                                                                             |                                                                        |  |  |
|                       | Chair Andaya inquired today's Board meeting                                                                                           | if the March rainfall data is being pro                                                                                                                                                                                                     | esented in                                                             |  |  |
| March 29, 2021        | Regular                                                                                                                               | Session Minutes                                                                                                                                                                                                                             | Page 11 of 17                                                          |  |  |

**Regular Session Minutes** 

Mr. Usagawa responded that the data presented in March is for February. March head levels will be shown in the April Board meeting. He stated that Waialua groundwater level was in the caution stage and Punaluu in alert by less than 1/10 of a foot.

Board Member Butay asked if the March rainfall would show how much water was recharged into aquifers?

Mr. Usagawa replied that the rainfall would eventually increase water levels but will take several months to recharge into the aquifers. He mentioned that in January, Oahu had a lot of rainfall as well.