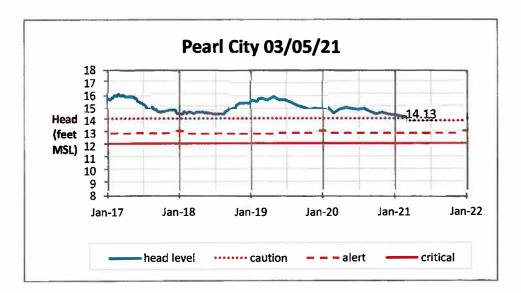

#### **ITEM FOR INFORMATION NO. 3**

"March 29, 2021

| STATUS                | Chair and Mamhara                                                                                                                     |                                                                                                                                                                                                                                             | Warch 20, 2021                                                         |  |  |
|-----------------------|---------------------------------------------------------------------------------------------------------------------------------------|---------------------------------------------------------------------------------------------------------------------------------------------------------------------------------------------------------------------------------------------|------------------------------------------------------------------------|--|--|
|                       | Chair and Members                                                                                                                     |                                                                                                                                                                                                                                             |                                                                        |  |  |
|                       | Board of Water Supply                                                                                                                 |                                                                                                                                                                                                                                             |                                                                        |  |  |
| GROUNDWATER           | City and County of Ho                                                                                                                 |                                                                                                                                                                                                                                             |                                                                        |  |  |
| LEVELS AT             | Honolulu, Hawaii 968                                                                                                                  | 43                                                                                                                                                                                                                                          |                                                                        |  |  |
| ALL INDEX<br>STATIONS | Chair and Members:                                                                                                                    |                                                                                                                                                                                                                                             |                                                                        |  |  |
|                       | Subject: <u>Status </u>                                                                                                               | Update of Groundwater Levels at All                                                                                                                                                                                                         | Index Stations                                                         |  |  |
|                       | production month of F<br>Punaluu is in Alert stat                                                                                     | r index stations in low groundwater of<br>ebruary 2021. Waialua is Caution St<br>tus. The monthly production average<br>on gallons per day, which is below th                                                                               | tatus, and<br>e for February                                           |  |  |
|                       | was 110 percent of no<br>As of March 2, 2021, t<br>conditions along the le<br>The National Weather                                    | upply rainfall index for the month of F<br>rmal, with a 5-month moving averag-<br>he Hawaii Drought Monitor shows at<br>seward coast of Oahu from Ewa Bead<br>Service is forecasting La Nina condi<br>nths, with potential above-normal rai | e of 98 percent.<br>phormally dry<br>ch to Makaha.<br>tions continuing |  |  |
|                       | decreasing trends duri<br>rainfall from April to De<br>period has usually bee                                                         | (except for January 2021) have cont<br>ng the Winter season, possibly due t<br>ecember 2020. Production during the<br>en consistent with previous years. He<br>February 2021 was below the previ<br>e.                                      | to below average<br>e same time<br>owever, average                     |  |  |
|                       |                                                                                                                                       | Respectfully Submitted,                                                                                                                                                                                                                     |                                                                        |  |  |
|                       |                                                                                                                                       | /s/ ERNEST Y. W. LAU, P.E<br>Manager and Chief Engineer                                                                                                                                                                                     |                                                                        |  |  |
|                       | Attachment"                                                                                                                           |                                                                                                                                                                                                                                             |                                                                        |  |  |
|                       | The foregoing was for                                                                                                                 | information only.                                                                                                                                                                                                                           |                                                                        |  |  |
| DISCUSSION:           | Barry Usagawa, Program Administrator, Water Resources Division, gave the report.                                                      |                                                                                                                                                                                                                                             |                                                                        |  |  |
|                       | Board Member Jade Butay asked if Waialua and Punaluu were still in caution and alert status with the severe rain Oahu previously had. |                                                                                                                                                                                                                                             |                                                                        |  |  |
|                       | Chair Andaya inquired today's Board meeting                                                                                           | if the March rainfall data is being pro                                                                                                                                                                                                     | esented in                                                             |  |  |
| March 29, 2021        | Regular                                                                                                                               | Session Minutes                                                                                                                                                                                                                             | Page 11 of 17                                                          |  |  |

**Regular Session Minutes** 

Mr. Usagawa responded that the data presented in March is for February. March head levels will be shown in the April Board meeting. He stated that Waialua groundwater level was in the caution stage and Punaluu in alert by less than 1/10 of a foot.