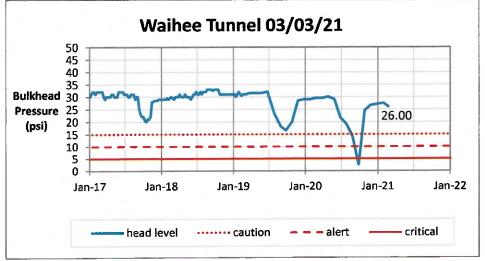

#### **ITEM FOR INFORMATION NO. 3**

"March 29, 2021

| STATUS                | Chair and Mamhara                                                                                                                     |                                                                                                                                                                                                                                             | Warch 20, 2021                                                         |  |  |
|-----------------------|---------------------------------------------------------------------------------------------------------------------------------------|---------------------------------------------------------------------------------------------------------------------------------------------------------------------------------------------------------------------------------------------|------------------------------------------------------------------------|--|--|
|                       | Chair and Members                                                                                                                     |                                                                                                                                                                                                                                             |                                                                        |  |  |
|                       | Board of Water Supply                                                                                                                 |                                                                                                                                                                                                                                             |                                                                        |  |  |
| GROUNDWATER           | City and County of Ho                                                                                                                 |                                                                                                                                                                                                                                             |                                                                        |  |  |
| LEVELS AT             | Honolulu, Hawaii 968                                                                                                                  | 43                                                                                                                                                                                                                                          |                                                                        |  |  |
| ALL INDEX<br>STATIONS | Chair and Members:                                                                                                                    |                                                                                                                                                                                                                                             |                                                                        |  |  |
|                       | Subject: <u>Status </u>                                                                                                               | Update of Groundwater Levels at All                                                                                                                                                                                                         | Index Stations                                                         |  |  |
|                       | production month of F<br>Punaluu is in Alert stat                                                                                     | r index stations in low groundwater of<br>ebruary 2021. Waialua is Caution St<br>tus. The monthly production average<br>on gallons per day, which is below th                                                                               | tatus, and<br>e for February                                           |  |  |
|                       | was 110 percent of no<br>As of March 2, 2021, t<br>conditions along the le<br>The National Weather                                    | upply rainfall index for the month of F<br>rmal, with a 5-month moving averag-<br>he Hawaii Drought Monitor shows at<br>seward coast of Oahu from Ewa Bead<br>Service is forecasting La Nina condi<br>nths, with potential above-normal rai | e of 98 percent.<br>phormally dry<br>ch to Makaha.<br>tions continuing |  |  |
|                       | decreasing trends duri<br>rainfall from April to De<br>period has usually bee                                                         | (except for January 2021) have cont<br>ng the Winter season, possibly due t<br>ecember 2020. Production during the<br>en consistent with previous years. He<br>February 2021 was below the previ<br>e.                                      | to below average<br>e same time<br>owever, average                     |  |  |
|                       |                                                                                                                                       | Respectfully Submitted,                                                                                                                                                                                                                     |                                                                        |  |  |
|                       |                                                                                                                                       | /s/ ERNEST Y. W. LAU, P.E<br>Manager and Chief Engineer                                                                                                                                                                                     |                                                                        |  |  |
|                       | Attachment"                                                                                                                           |                                                                                                                                                                                                                                             |                                                                        |  |  |
|                       | The foregoing was for                                                                                                                 | information only.                                                                                                                                                                                                                           |                                                                        |  |  |
| DISCUSSION:           | Barry Usagawa, Program Administrator, Water Resources Division, gave the report.                                                      |                                                                                                                                                                                                                                             |                                                                        |  |  |
|                       | Board Member Jade Butay asked if Waialua and Punaluu were still in caution and alert status with the severe rain Oahu previously had. |                                                                                                                                                                                                                                             |                                                                        |  |  |
|                       | Chair Andaya inquired today's Board meeting                                                                                           | if the March rainfall data is being pro                                                                                                                                                                                                     | esented in                                                             |  |  |
| March 29, 2021        | Regular                                                                                                                               | Session Minutes                                                                                                                                                                                                                             | Page 11 of 17                                                          |  |  |

**Regular Session Minutes** 

Mr. Usagawa responded that the data presented in March is for February. March head levels will be shown in the April Board meeting. He stated that Waialua groundwater level was in the caution stage and Punaluu in alert by less than 1/10 of a foot.