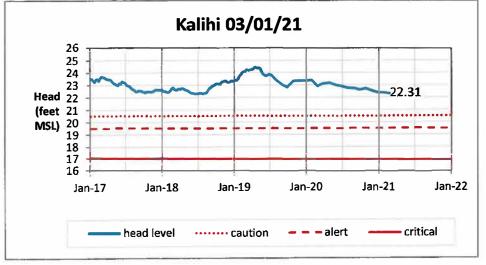

#### **ITEM FOR INFORMATION NO. 3**

"March 29, 2021

| STATUS                | Chair and Mamhara                                                                                                                     |                                                                                                                                                                                                                                             | Warch 20, 2021                                                         |  |  |
|-----------------------|---------------------------------------------------------------------------------------------------------------------------------------|---------------------------------------------------------------------------------------------------------------------------------------------------------------------------------------------------------------------------------------------|------------------------------------------------------------------------|--|--|
|                       | Chair and Members                                                                                                                     |                                                                                                                                                                                                                                             |                                                                        |  |  |
|                       | Board of Water Supply                                                                                                                 |                                                                                                                                                                                                                                             |                                                                        |  |  |
| GROUNDWATER           | City and County of Ho                                                                                                                 |                                                                                                                                                                                                                                             |                                                                        |  |  |
| LEVELS AT             | Honolulu, Hawaii 968                                                                                                                  | 43                                                                                                                                                                                                                                          |                                                                        |  |  |
| ALL INDEX<br>STATIONS | Chair and Members:                                                                                                                    |                                                                                                                                                                                                                                             |                                                                        |  |  |
|                       | Subject: <u>Status </u>                                                                                                               | Update of Groundwater Levels at All                                                                                                                                                                                                         | Index Stations                                                         |  |  |
|                       | production month of F<br>Punaluu is in Alert stat                                                                                     | r index stations in low groundwater of<br>ebruary 2021. Waialua is Caution St<br>tus. The monthly production average<br>on gallons per day, which is below th                                                                               | tatus, and<br>e for February                                           |  |  |
|                       | was 110 percent of no<br>As of March 2, 2021, t<br>conditions along the le<br>The National Weather                                    | upply rainfall index for the month of F<br>rmal, with a 5-month moving averag-<br>he Hawaii Drought Monitor shows at<br>seward coast of Oahu from Ewa Bead<br>Service is forecasting La Nina condi<br>nths, with potential above-normal rai | e of 98 percent.<br>phormally dry<br>ch to Makaha.<br>tions continuing |  |  |
|                       | decreasing trends duri<br>rainfall from April to De<br>period has usually bee                                                         | (except for January 2021) have cont<br>ng the Winter season, possibly due t<br>ecember 2020. Production during the<br>en consistent with previous years. He<br>February 2021 was below the previ<br>e.                                      | to below average<br>e same time<br>owever, average                     |  |  |
|                       |                                                                                                                                       | Respectfully Submitted,                                                                                                                                                                                                                     |                                                                        |  |  |
|                       |                                                                                                                                       | /s/ ERNEST Y. W. LAU, P.E<br>Manager and Chief Engineer                                                                                                                                                                                     |                                                                        |  |  |
|                       | Attachment"                                                                                                                           |                                                                                                                                                                                                                                             |                                                                        |  |  |
|                       | The foregoing was for                                                                                                                 | information only.                                                                                                                                                                                                                           |                                                                        |  |  |
| DISCUSSION:           | Barry Usagawa, Program Administrator, Water Resources Division, gave the report.                                                      |                                                                                                                                                                                                                                             |                                                                        |  |  |
|                       | Board Member Jade Butay asked if Waialua and Punaluu were still in caution and alert status with the severe rain Oahu previously had. |                                                                                                                                                                                                                                             |                                                                        |  |  |
|                       | Chair Andaya inquired today's Board meeting                                                                                           | if the March rainfall data is being pro                                                                                                                                                                                                     | esented in                                                             |  |  |
| March 29, 2021        | Regular                                                                                                                               | Session Minutes                                                                                                                                                                                                                             | Page 11 of 17                                                          |  |  |

**Regular Session Minutes** 

Mr. Usagawa responded that the data presented in March is for February. March head levels will be shown in the April Board meeting. He stated that Waialua groundwater level was in the caution stage and Punaluu in alert by less than 1/10 of a foot.

| STATION              | MGD   |
|----------------------|-------|
| WINDWARD (2)         |       |
| WAIMANALO II         | 0.19  |
| WAIMANALO III        | 0.00  |
| KUOUI                | 0.55  |
| KUOU II              | 0.05  |
| KUOU III             | 0.61  |
| LULUKU               | 0.89  |
| HAIKU                | 0.00  |
| IOLEKAA              | 0.00  |
| KAHALUU              | 0.69  |
| KAHANA               | 0.97  |
| PUNALUU I            | 0.00  |
| PUNALUU II           | 2.28  |
| PUNALUU III          | 0.82  |
| KALUANUI             | 1.30  |
| MAAKUA               | 0.23  |
| HAUULA               | 0.26  |
| WELLS SUBTOTAL:      | 8.84  |
| WAIM. TUNNELS   & [] | 0.00  |
| WAIM. TUNNELS III&IV | 0.19  |
| WAIHEE INCL. WELLS   | 0.13  |
| WAIHEE TUNNEL        | 4.09  |
| LULUKU TUNNEL        | 0.16  |
| HAIKU TUNNEL         | 0.84  |
| KAHALUU TUNNEL       | 1.68  |
| GRAVITY SUBTOTAL:    | 7.10  |
| WIND, SUBTOTAL:      | 15.94 |

#### PRODUCTION, HEAD AND RAINFALL REPORT MONTH OF FEBRUARY 2021

| TOTAL WATER    | MGD    | CWR | CWRM PERMITTED USE AND BWS ASSESSED YIELDS FOR BWS |           |             |       |            | CWRM PERMITTED USE FOR BWS |                  |             |      |  |
|----------------|--------|-----|----------------------------------------------------|-----------|-------------|-------|------------|----------------------------|------------------|-------------|------|--|
| PUMPAGE        | 115.87 |     | POTABLE SOURCES                                    |           |             |       |            | NONPOTABLE SOURCES         |                  |             |      |  |
| GRAVITY        | 8.89   | -   |                                                    | A         | в           | С     |            |                            |                  | В           | С    |  |
| POTABLE TOTAL: |        |     | WATER USE DISTRICTS                                | PERMITTED | FEB<br>2021 | DIFF. | WATER      | USE DISTRICTS              | PERMITTED<br>USE | FEB<br>2021 | DIFF |  |
| NONPOTABLE     | 1.74   |     |                                                    | BWS YLDS  | 2021        | A-B   |            |                            |                  | 2021        | A-B  |  |
| RECYCLED WATER | 6.57   | 1   | HONOLULU                                           | 82.93     | 55.56       | 27.37 |            | WAIPAHU-EWA                |                  | /           |      |  |
| TOTAL WATER:   | 133.08 | 2   | WINDWARD                                           | 25.02     | 11.72       | 13.30 | 7 (BARBERS | 1.00                       | 0.99             | 0.0         |      |  |
|                |        | 3   | NORTH SHORE                                        | 4.70      | 2.98        | 1.72  |            | POINT WELL)                |                  | <u> </u>    |      |  |
|                |        | 4   | MILILANI                                           | 7.53      | 3,99        | 3.54  |            | TOTAL:                     | 1.00             | 0.99        | 0.0  |  |
|                |        | 5   | WAHIAWA                                            | 4.27      | 2.84        | 1.43  |            |                            |                  |             |      |  |
|                |        | 6   | PEARL CITY-HALAWA                                  | 12.25     | 7.52        | 4.73  |            |                            |                  |             |      |  |
|                |        | 7   | WAIPAHU-EWA                                        | .50.63    | 32.24       | 18.39 |            |                            |                  |             |      |  |
|                |        | 8   | WAIANAE                                            | 4.34      | 1.90        | 2.44  |            |                            |                  |             |      |  |
|                |        |     | TOTAL:                                             | 191.67    | 118.75      | 72.92 |            |                            |                  |             |      |  |

**Head Report** 

**Head Report** 

**Head Report** 

#### **Head Report**