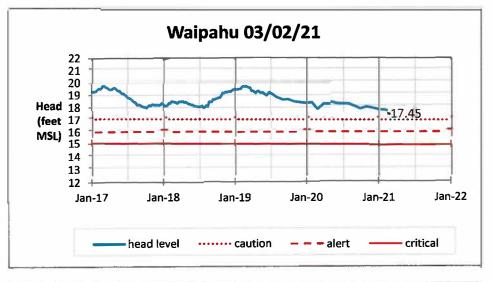

#### **ITEM FOR INFORMATION NO. 3**

"March 29, 2021

| STATUS                | Chair and Mamhara                                                                                                                     |                                                                                                                                                                                                                                             | Warch 20, 2021                                                         |  |  |
|-----------------------|---------------------------------------------------------------------------------------------------------------------------------------|---------------------------------------------------------------------------------------------------------------------------------------------------------------------------------------------------------------------------------------------|------------------------------------------------------------------------|--|--|
|                       | Chair and Members                                                                                                                     |                                                                                                                                                                                                                                             |                                                                        |  |  |
|                       | Board of Water Supply                                                                                                                 |                                                                                                                                                                                                                                             |                                                                        |  |  |
| GROUNDWATER           | City and County of Ho                                                                                                                 |                                                                                                                                                                                                                                             |                                                                        |  |  |
| LEVELS AT             | Honolulu, Hawaii 968                                                                                                                  | 43                                                                                                                                                                                                                                          |                                                                        |  |  |
| ALL INDEX<br>STATIONS | Chair and Members:                                                                                                                    |                                                                                                                                                                                                                                             |                                                                        |  |  |
|                       | Subject: <u>Status </u>                                                                                                               | Update of Groundwater Levels at All                                                                                                                                                                                                         | Index Stations                                                         |  |  |
|                       | production month of F<br>Punaluu is in Alert stat                                                                                     | r index stations in low groundwater of<br>ebruary 2021. Waialua is Caution St<br>tus. The monthly production average<br>on gallons per day, which is below th                                                                               | tatus, and<br>e for February                                           |  |  |
|                       | was 110 percent of no<br>As of March 2, 2021, t<br>conditions along the le<br>The National Weather                                    | upply rainfall index for the month of F<br>rmal, with a 5-month moving averag-<br>he Hawaii Drought Monitor shows at<br>seward coast of Oahu from Ewa Bead<br>Service is forecasting La Nina condi<br>nths, with potential above-normal rai | e of 98 percent.<br>phormally dry<br>ch to Makaha.<br>tions continuing |  |  |
|                       | decreasing trends duri<br>rainfall from April to De<br>period has usually bee                                                         | (except for January 2021) have cont<br>ng the Winter season, possibly due t<br>ecember 2020. Production during the<br>en consistent with previous years. He<br>February 2021 was below the previ<br>e.                                      | to below average<br>e same time<br>owever, average                     |  |  |
|                       |                                                                                                                                       | Respectfully Submitted,                                                                                                                                                                                                                     |                                                                        |  |  |
|                       |                                                                                                                                       | /s/ ERNEST Y. W. LAU, P.E<br>Manager and Chief Engineer                                                                                                                                                                                     |                                                                        |  |  |
|                       | Attachment"                                                                                                                           |                                                                                                                                                                                                                                             |                                                                        |  |  |
|                       | The foregoing was for                                                                                                                 | information only.                                                                                                                                                                                                                           |                                                                        |  |  |
| DISCUSSION:           | Barry Usagawa, Program Administrator, Water Resources Division, gave the report.                                                      |                                                                                                                                                                                                                                             |                                                                        |  |  |
|                       | Board Member Jade Butay asked if Waialua and Punaluu were still in caution and alert status with the severe rain Oahu previously had. |                                                                                                                                                                                                                                             |                                                                        |  |  |
|                       | Chair Andaya inquired today's Board meeting                                                                                           | if the March rainfall data is being pro                                                                                                                                                                                                     | esented in                                                             |  |  |
| March 29, 2021        | Regular                                                                                                                               | Session Minutes                                                                                                                                                                                                                             | Page 11 of 17                                                          |  |  |

**Regular Session Minutes** 

Mr. Usagawa responded that the data presented in March is for February. March head levels will be shown in the April Board meeting. He stated that Waialua groundwater level was in the caution stage and Punaluu in alert by less than 1/10 of a foot.