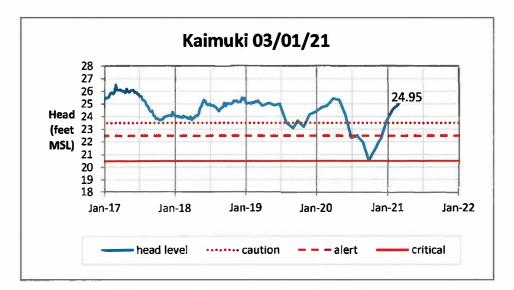

#### **ITEM FOR INFORMATION NO. 3**

"March 29, 2021

| STATUS                | Chair and Mamhara                                                                                                                     |                                                                                                                                                                                                                                             | Warch 20, 2021                                                         |  |  |
|-----------------------|---------------------------------------------------------------------------------------------------------------------------------------|---------------------------------------------------------------------------------------------------------------------------------------------------------------------------------------------------------------------------------------------|------------------------------------------------------------------------|--|--|
|                       | Chair and Members                                                                                                                     |                                                                                                                                                                                                                                             |                                                                        |  |  |
|                       | Board of Water Supply                                                                                                                 |                                                                                                                                                                                                                                             |                                                                        |  |  |
| GROUNDWATER           | City and County of Ho                                                                                                                 |                                                                                                                                                                                                                                             |                                                                        |  |  |
| LEVELS AT             | Honolulu, Hawaii 968                                                                                                                  | 43                                                                                                                                                                                                                                          |                                                                        |  |  |
| ALL INDEX<br>STATIONS | Chair and Members:                                                                                                                    |                                                                                                                                                                                                                                             |                                                                        |  |  |
|                       | Subject: <u>Status </u>                                                                                                               | Update of Groundwater Levels at All                                                                                                                                                                                                         | Index Stations                                                         |  |  |
|                       | production month of F<br>Punaluu is in Alert stat                                                                                     | r index stations in low groundwater of<br>ebruary 2021. Waialua is Caution St<br>tus. The monthly production average<br>on gallons per day, which is below th                                                                               | tatus, and<br>e for February                                           |  |  |
|                       | was 110 percent of no<br>As of March 2, 2021, t<br>conditions along the le<br>The National Weather                                    | upply rainfall index for the month of F<br>rmal, with a 5-month moving averag-<br>he Hawaii Drought Monitor shows at<br>seward coast of Oahu from Ewa Bead<br>Service is forecasting La Nina condi<br>nths, with potential above-normal rai | e of 98 percent.<br>phormally dry<br>ch to Makaha.<br>tions continuing |  |  |
|                       | decreasing trends duri<br>rainfall from April to De<br>period has usually bee                                                         | (except for January 2021) have cont<br>ng the Winter season, possibly due t<br>ecember 2020. Production during the<br>en consistent with previous years. He<br>February 2021 was below the previ<br>e.                                      | to below average<br>e same time<br>owever, average                     |  |  |
|                       |                                                                                                                                       | Respectfully Submitted,                                                                                                                                                                                                                     |                                                                        |  |  |
|                       |                                                                                                                                       | /s/ ERNEST Y. W. LAU, P.E<br>Manager and Chief Engineer                                                                                                                                                                                     |                                                                        |  |  |
|                       | Attachment"                                                                                                                           |                                                                                                                                                                                                                                             |                                                                        |  |  |
|                       | The foregoing was for                                                                                                                 | information only.                                                                                                                                                                                                                           |                                                                        |  |  |
| DISCUSSION:           | Barry Usagawa, Program Administrator, Water Resources Division, gave the report.                                                      |                                                                                                                                                                                                                                             |                                                                        |  |  |
|                       | Board Member Jade Butay asked if Waialua and Punaluu were still in caution and alert status with the severe rain Oahu previously had. |                                                                                                                                                                                                                                             |                                                                        |  |  |
|                       | Chair Andaya inquired today's Board meeting                                                                                           | if the March rainfall data is being pro                                                                                                                                                                                                     | esented in                                                             |  |  |
| March 29, 2021        | Regular                                                                                                                               | Session Minutes                                                                                                                                                                                                                             | Page 11 of 17                                                          |  |  |

**Regular Session Minutes** 

Mr. Usagawa responded that the data presented in March is for February. March head levels will be shown in the April Board meeting. He stated that Waialua groundwater level was in the caution stage and Punaluu in alert by less than 1/10 of a foot.

#### PRODUCTION, HEAD AND RAINFALL REPORT MONTH OF FEBRUARY 2021

#### PRODUCTION, HEAD AND RAINFALL REPORT MONTH OF FEBRUARY 2021

| TOTAL WATER    | MGD    | CWR | CWRM PERMITTED USE AND BWS ASSESSED YIELDS FOR BWS |           |             |       |            | CWRM PERMITTED USE FOR BWS |                  |             |      |  |
|----------------|--------|-----|----------------------------------------------------|-----------|-------------|-------|------------|----------------------------|------------------|-------------|------|--|
| PUMPAGE        | 115.87 |     | POTABLE SOURCES                                    |           |             |       |            | NONPOTABLE SOURCES         |                  |             |      |  |
| GRAVITY        | 8.89   | -   |                                                    | A         | в           | С     |            |                            |                  | В           | С    |  |
| POTABLE TOTAL: |        |     | WATER USE DISTRICTS                                | PERMITTED | FEB<br>2021 | DIFF. | WATER      | USE DISTRICTS              | PERMITTED<br>USE | FEB<br>2021 | DIFF |  |
| NONPOTABLE     | 1.74   |     |                                                    | BWS YLDS  | 2021        | A-B   |            |                            |                  | 2021        | A-B  |  |
| RECYCLED WATER | 6.57   | 1   | HONOLULU                                           | 82.93     | 55.56       | 27.37 |            | WAIPAHU-EWA                |                  | /           |      |  |
| TOTAL WATER:   | 133.08 | 2   | WINDWARD                                           | 25.02     | 11.72       | 13.30 | 7 (BARBERS | 1.00                       | 0.99             | 0.0         |      |  |
|                |        | 3   | NORTH SHORE                                        | 4.70      | 2.98        | 1.72  |            | POINT WELL)                |                  | <u> </u>    |      |  |
|                |        | 4   | MILILANI                                           | 7.53      | 3,99        | 3.54  |            | TOTAL:                     | 1.00             | 0.99        | 0.0  |  |
|                |        | 5   | WAHIAWA                                            | 4.27      | 2.84        | 1.43  |            |                            |                  |             |      |  |
|                |        | 6   | PEARL CITY-HALAWA                                  | 12.25     | 7.52        | 4.73  |            |                            |                  |             |      |  |
|                |        | 7   | WAIPAHU-EWA                                        | .50.63    | 32.24       | 18.39 |            |                            |                  |             |      |  |
|                |        | 8   | WAIANAE                                            | 4.34      | 1.90        | 2.44  |            |                            |                  |             |      |  |
|                |        |     | TOTAL:                                             | 191.67    | 118.75      | 72.92 |            |                            |                  |             |      |  |

**Head Report** 

**Head Report** 

**Head Report** 

#### **Head Report**