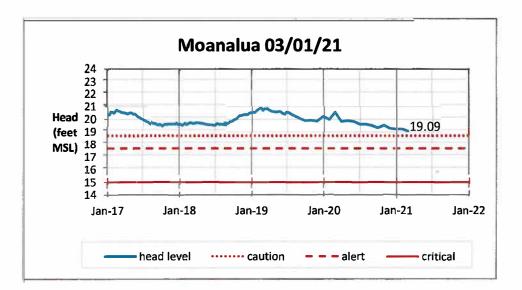

#### **ITEM FOR INFORMATION NO. 3**

"March 29, 2021

| STATUS                | Chair and Mamhara                                                                                                                     |                                                                                                                                                                                                                                             | Warch 20, 2021                                                         |  |  |
|-----------------------|---------------------------------------------------------------------------------------------------------------------------------------|---------------------------------------------------------------------------------------------------------------------------------------------------------------------------------------------------------------------------------------------|------------------------------------------------------------------------|--|--|
|                       | Chair and Members                                                                                                                     |                                                                                                                                                                                                                                             |                                                                        |  |  |
|                       | Board of Water Supply                                                                                                                 |                                                                                                                                                                                                                                             |                                                                        |  |  |
| GROUNDWATER           | City and County of Ho                                                                                                                 |                                                                                                                                                                                                                                             |                                                                        |  |  |
| LEVELS AT             | Honolulu, Hawaii 968                                                                                                                  | 43                                                                                                                                                                                                                                          |                                                                        |  |  |
| ALL INDEX<br>STATIONS | Chair and Members:                                                                                                                    |                                                                                                                                                                                                                                             |                                                                        |  |  |
|                       | Subject: <u>Status </u>                                                                                                               | Update of Groundwater Levels at All                                                                                                                                                                                                         | Index Stations                                                         |  |  |
|                       | production month of F<br>Punaluu is in Alert stat                                                                                     | r index stations in low groundwater of<br>ebruary 2021. Waialua is Caution St<br>tus. The monthly production average<br>on gallons per day, which is below th                                                                               | tatus, and<br>e for February                                           |  |  |
|                       | was 110 percent of no<br>As of March 2, 2021, t<br>conditions along the le<br>The National Weather                                    | upply rainfall index for the month of F<br>rmal, with a 5-month moving averag-<br>he Hawaii Drought Monitor shows at<br>seward coast of Oahu from Ewa Bead<br>Service is forecasting La Nina condi<br>nths, with potential above-normal rai | e of 98 percent.<br>phormally dry<br>ch to Makaha.<br>tions continuing |  |  |
|                       | decreasing trends duri<br>rainfall from April to De<br>period has usually bee                                                         | (except for January 2021) have cont<br>ng the Winter season, possibly due t<br>ecember 2020. Production during the<br>en consistent with previous years. He<br>February 2021 was below the previ<br>e.                                      | to below average<br>e same time<br>owever, average                     |  |  |
|                       |                                                                                                                                       | Respectfully Submitted,                                                                                                                                                                                                                     |                                                                        |  |  |
|                       |                                                                                                                                       | /s/ ERNEST Y. W. LAU, P.E<br>Manager and Chief Engineer                                                                                                                                                                                     |                                                                        |  |  |
|                       | Attachment"                                                                                                                           |                                                                                                                                                                                                                                             |                                                                        |  |  |
|                       | The foregoing was for                                                                                                                 | information only.                                                                                                                                                                                                                           |                                                                        |  |  |
| DISCUSSION:           | Barry Usagawa, Program Administrator, Water Resources Division, gave the report.                                                      |                                                                                                                                                                                                                                             |                                                                        |  |  |
|                       | Board Member Jade Butay asked if Waialua and Punaluu were still in caution and alert status with the severe rain Oahu previously had. |                                                                                                                                                                                                                                             |                                                                        |  |  |
|                       | Chair Andaya inquired today's Board meeting                                                                                           | if the March rainfall data is being pro                                                                                                                                                                                                     | esented in                                                             |  |  |
| March 29, 2021        | Regular                                                                                                                               | Session Minutes                                                                                                                                                                                                                             | Page 11 of 17                                                          |  |  |

**Regular Session Minutes** 

Mr. Usagawa responded that the data presented in March is for February. March head levels will be shown in the April Board meeting. He stated that Waialua groundwater level was in the caution stage and Punaluu in alert by less than 1/10 of a foot.

| WAHIAWA (5)       |      |
|-------------------|------|
| WAHIAWA           | 0.96 |
| WAHIAWA II        | 1.88 |
| WAHIAWA SUBTOTAL: | 2.84 |

|                                | 1.1.1.1.1.1.1.1.1.1.1.1.1.1.1.1.1.1.1.1. |
|--------------------------------|------------------------------------------|
| PEARL CITY-HALAWA (6)          |                                          |
| HALAWA 277                     | 0.56                                     |
| HALAWA 550                     | 0.00                                     |
| AIEA                           |                                          |
| AIEA GULCH 497                 | 0.30                                     |
| AIEA GULCH 550                 | 0.20                                     |
| KAONOHII                       | 1.05                                     |
| WAIMALU I                      | 0.00                                     |
| NEWTOWN                        | 0.79                                     |
| WAIAU                          | 0.54                                     |
| PEARL CITY I                   | 0.79                                     |
| PEARL CITY II                  | 1.02                                     |
| PEARL CITY III                 | 0.24                                     |
| PEARL CITY SHAFT               | 0.93                                     |
| PEARL CITY-HALAWA<br>SUBTOTAL: | 7.52                                     |

#### PRODUCTION, HEAD AND RAINFALL REPORT MONTH OF FEBRUARY 2021

| TOTAL WATER    | MGD    | CWR | CWRM PERMITTED USE AND BWS ASSESSED YIELDS FOR BWS |           |             |       |            | CWRM PERMITTED USE FOR BWS |                  |             |      |  |
|----------------|--------|-----|----------------------------------------------------|-----------|-------------|-------|------------|----------------------------|------------------|-------------|------|--|
| PUMPAGE        | 115.87 |     | POTABLE SOURCES                                    |           |             |       |            | NONPOTABLE SOURCES         |                  |             |      |  |
| GRAVITY        | 8.89   | -   |                                                    | A         | в           | С     |            |                            |                  | В           | С    |  |
| POTABLE TOTAL: |        |     | WATER USE DISTRICTS                                | PERMITTED | FEB<br>2021 | DIFF. | WATER      | USE DISTRICTS              | PERMITTED<br>USE | FEB<br>2021 | DIFF |  |
| NONPOTABLE     | 1.74   |     |                                                    | BWS YLDS  | 2021        | A-B   |            |                            |                  | 2021        | A-B  |  |
| RECYCLED WATER | 6.57   | 1   | HONOLULU                                           | 82.93     | 55.56       | 27.37 |            | WAIPAHU-EWA                |                  | /           |      |  |
| TOTAL WATER:   | 133.08 | 2   | WINDWARD                                           | 25.02     | 11.72       | 13.30 | 7 (BARBERS | 1.00                       | 0.99             | 0.0         |      |  |
|                |        | 3   | NORTH SHORE                                        | 4.70      | 2.98        | 1.72  |            | POINT WELL)                |                  | <u> </u>    |      |  |
|                |        | 4   | MILILANI                                           | 7.53      | 3,99        | 3.54  |            | TOTAL:                     | 1.00             | 0.99        | 0.0  |  |
|                |        | 5   | WAHIAWA                                            | 4.27      | 2.84        | 1.43  |            |                            |                  |             |      |  |
|                |        | 6   | PEARL CITY-HALAWA                                  | 12.25     | 7.52        | 4.73  |            |                            |                  |             |      |  |
|                |        | 7   | WAIPAHU-EWA                                        | .50.63    | 32.24       | 18.39 |            |                            |                  |             |      |  |
|                |        | 8   | WAIANAE                                            | 4.34      | 1.90        | 2.44  |            |                            |                  |             |      |  |
|                |        |     | TOTAL:                                             | 191.67    | 118.75      | 72.92 |            |                            |                  |             |      |  |

**Head Report** 

**Head Report** 

**Head Report** 

#### **Head Report**