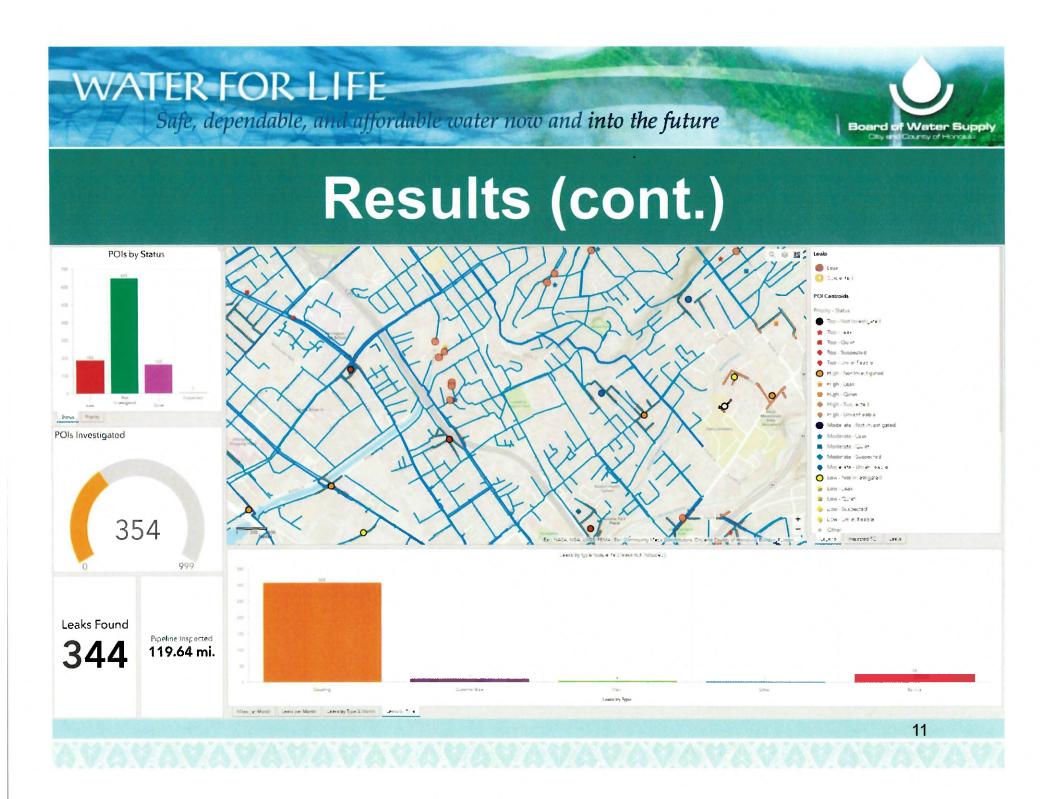

#### **ITEM FOR INFORMATION NO. 4**

"March 29, 2021

| SATELLITE             | Chair and M                            | embers                                                                                                                                                                                                          |  |  |  |  |
|-----------------------|----------------------------------------|-----------------------------------------------------------------------------------------------------------------------------------------------------------------------------------------------------------------|--|--|--|--|
| IMAGERY               | Board of Wa                            | ater Supply                                                                                                                                                                                                     |  |  |  |  |
| LEAK SYSTEM           | City and Co                            | unty of Honolulu                                                                                                                                                                                                |  |  |  |  |
| ANALYSIS<br>AND LEAK  | ······································ |                                                                                                                                                                                                                 |  |  |  |  |
| DETECTIÓN<br>SERVICES | Chair and M                            | embers:                                                                                                                                                                                                         |  |  |  |  |
| PROJECT               | Subject:                               | Satellite Imagery Leak System Analysis and Leak Detection<br>Services Project                                                                                                                                   |  |  |  |  |
|                       | and Jason N<br>Division, will          | Assistant Program Administrator, Water Resources Division,<br>Jikaido, Assistant Program Administrator, Field Operations<br>I report on the Satellite Imagery Leak System Analysis and<br>ion Services Project. |  |  |  |  |

Respectfully submitted,

/s/ ERNEST Y. W. LAU, P.E Manager and Chief Engineer

Attachment"

The foregoing was for information only.

DISCUSSION: Marc Chun, Assistant Program Administrator, Water Resources Division, and Jason Nikaido, Assistant Program Administrator, Field Operations Division, gave the report.

Board Member Max Sword asked if the BWS's non-revenue water loss ranged between 10% to 15% and if BWS was planning to use this technology to reduce the water loss.

Manager Lau confirmed that the non-revenue water loss is between 10 - 15%. Manager Lau added that this is the second year that the BWS is using Utilis and the BWS has increased efficiencies by fourfold with the same amount of resources, staffing, and equipment. The BWS is working to quantify the benefits by determining how much cost savings this new technology will help customers.

Board Member Sword stated if the non-revenue water loss can be reduced to 10% with the use of Utilis, it is well worth the money.

Chair Andaya inquired is the BWS quantifying how much can be saved with the increase of efficiency using Utilis.

Mr. Nikaido replied yes, with the use of Utilis, the BWS can increase efficiency and save.

Regular Session Minutes

Manager Lau mentioned that he first saw this new technology in the exhibit hall at the Annual Conference & Exposition (ACE) and Annual Conference for the American Water Works Association (AWWA). He learned that a satellite could detect chlorinated water using a spectral imaging signature and thought this might be too good to be true. It was at the Elemental Accelerator Program that the BWS was introduced to Utilis. Mr. Usagawa, Mr. Chun, Mr. Fuke, and Mr. Nikaido, the BWS, have since implemented the program. Manager Lau stated it is crucial for a utility to stay current with new technology and expressed his appreciation to Mr. Chun and Mr. Nikaido for the great teamwork and presentation.

Chair Andaya echoed Manager Lau's comments on staying current with new technology. He thanked the BWS for quantifying the results of technology to help make better decisions.

Safe, dependable, and affordable water now and into the future